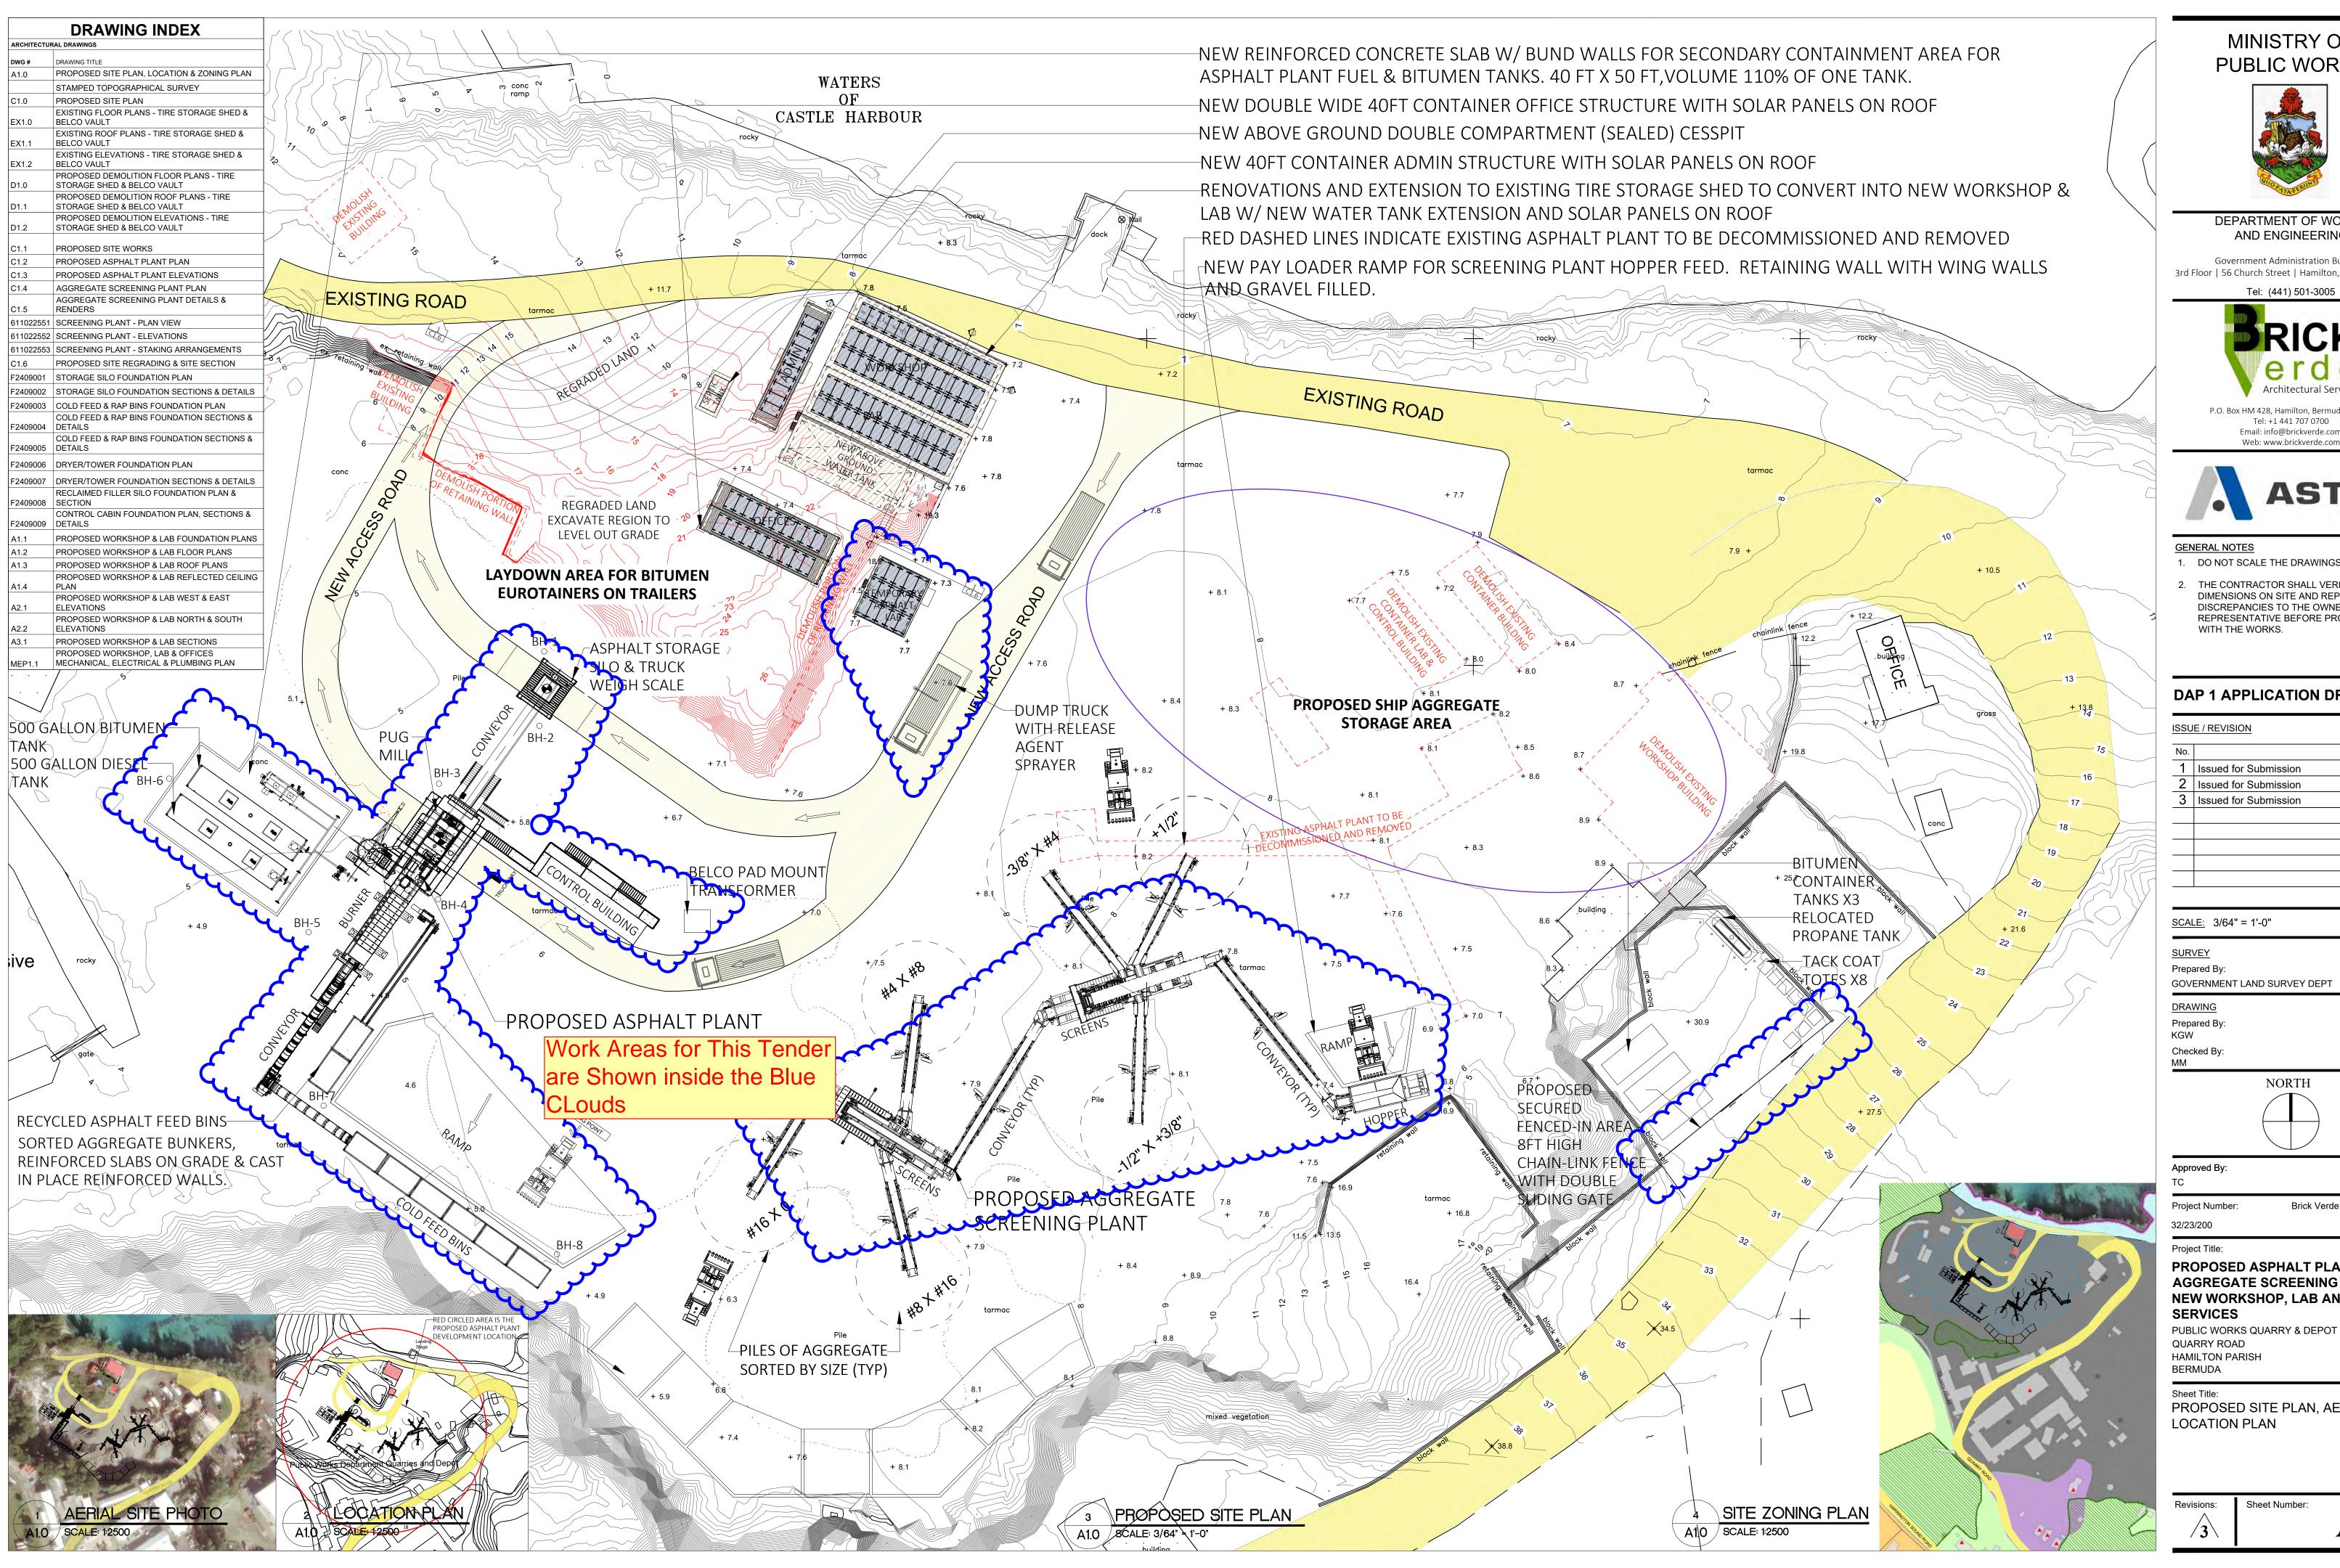

## MINISTRY OF **PUBLIC WORKS**

## DEPARTMENT OF WORKS AND ENGINEERING

Government Administration Building, 3rd Floor | 56 Church Street | Hamilton, Bermuda HM12

P.O. Box HM 428, Hamilton, Bermuda HM BX Tel: +1 441 707 0700 Email: info@brickverde.com

1. DO NOT SCALE THE DRAWINGS

2. THE CONTRACTOR SHALL VERIFY ALL DIMENSIONS ON SITE AND REPORT ANY DISCREPANCIES TO THE OWNERS REPRESENTATIVE BEFORE PROCEEDING

## DAP 1 APPLICATION DRAWINGS

## Date: 1 Issued for Submission 26 Jun 2024 Issued for Submission 04 Jul 2024 Issued for Submission 22 Jul 2024

NORTH

15/05/2024

15/05/2024

Date:

Brick Verde Ref Number: 240219AP

PROPOSED ASPHALT PLANT, AGGREGATE SCREENING PLANT, **NEW WORKSHOP, LAB AND SITE** 

PUBLIC WORKS QUARRY & DEPOT

PROPOSED SITE PLAN, AERIAL &