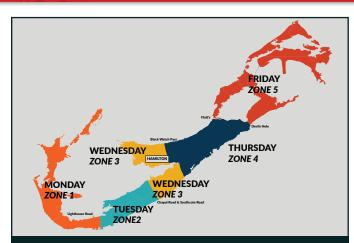

## WASTE AND RECYCLABLES SHOULD BE PLACED OUT NO LATER THAN 7:30 AM ON YOUR COLLECTION DAY

WASTE: Collected once a week by zone, 1 - 5. To prevent rodents, store food waste in the freezer, add to bagged garbage on your collection day. Use only plastic bags, in a lidded bins at your residence if possible. Do not use paper bags and boxes which fall apart creating litter. Full zone descriptions can be found on the Waste Management section of the Government Portal, www.gov.bm/waste.