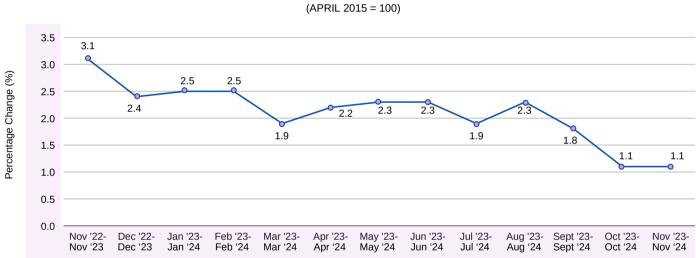

In the twelve months to November 2024, the following divisions had significant impacts on the annual percentage change: FIGURE 2: ANNUAL PERCENTAGE CHANGE, SELECTED DIVISIONS

NOVEMBER 2024

FIGURE 1: YEAR-OVER-YEAR PERCENTAGE CHANGE IN ALL ITEMS INDEX (APRIL 2015 = 100)

# **YEAR-OVER-YEAR INFLATION**

Consumers paid **1.1 per cent** more in November than they did a year ago for the basket of goods and services included in the Consumer Price Index (CPI). This level of inflation was unchanged from the October 2024 annual inflation rate.