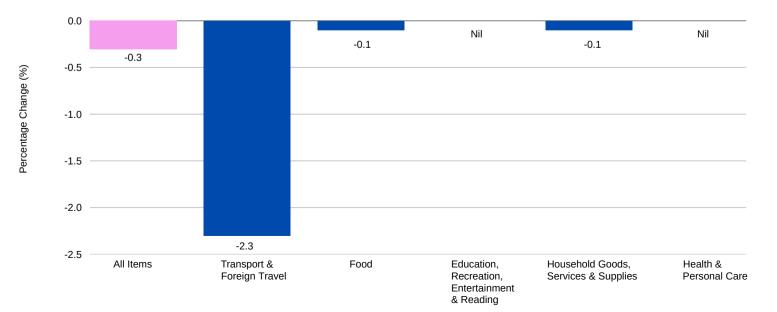

In the twelve months to November 2024, the following divisions had significant impacts on the annual percentage change: FIGURE 2: ANNUAL PERCENTAGE CHANGE, SELECTED DIVISIONS

NOVEMBER 2024

FIGURE 1: YEAR-OVER-YEAR PERCENTAGE CHANGE IN ALL ITEMS INDEX (APRIL 2015 = 100)

## **MONTH-OVER-MONTH INFLATION**

Between October 2024 and November 2024, the average cost of goods and services in the CPI decreased **0.3 per cent**. The all-items index fell from 118.3 to 117.9. This means that the basket of goods and services that cost \$100.00 in April 2015 now costs \$117.90.

FIGURE 7: MONTH-OVER-MONTH PERCENTAGE CHANGE IN ALL ITEMS INDEX

The following divisions had significant impacts on the monthly percentage change: