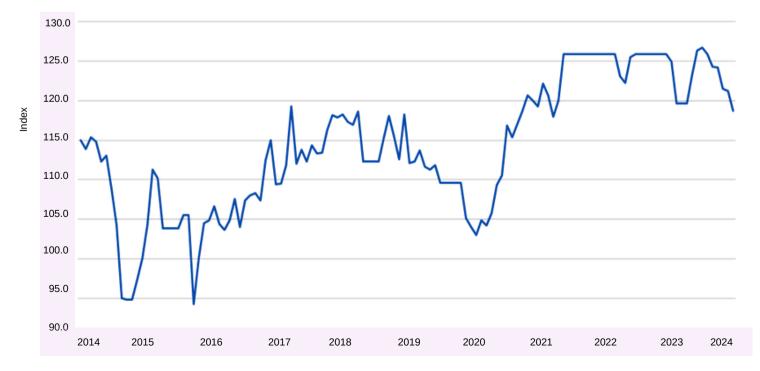

FIGURE 3: ANNUAL RATES OF INFLATION - YEAR-OVER-YEAR PERCENTAGE CHANGE, NOVEMBER 2014 - NOVEMBER 2024

The annual average percentage change for the period 2014 - 2023 shows a positive growth trend in price change, peaking in 2022 at an average 4.0 per cent.

## **TEN-YEAR INFLATION TRENDS**

Over the past decade, the annual rate of inflation exhibited significant variability, reaching a ten-year low of -1.4 per cent in July 2020 and peaking at 5.1 per cent in September 2022.