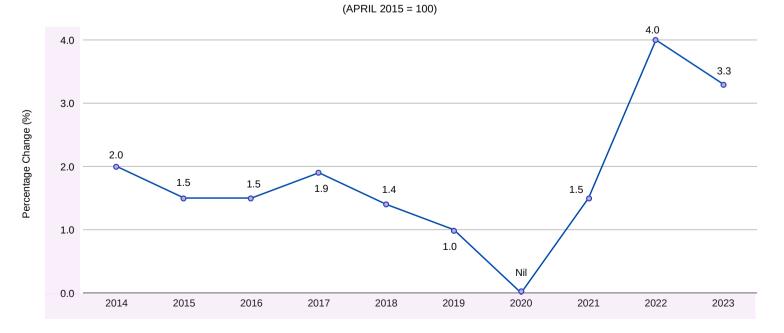

FIGURE 3: ANNUAL RATES OF INFLATION - YEAR-OVER-YEAR PERCENTAGE CHANGE, NOVEMBER 2014 - NOVEMBER 2024

The annual average percentage change for the period 2014 - 2023 shows a positive growth trend in price change, peaking in 2022 at an average 4.0 per cent.

## FIGURE 4: ANNUAL AVERAGE PERCENTAGE CHANGE, 2014 - 2023

3

During the last ten years, the year-over-year percentage change in food prices exhibited the most prominent fluctuation between 2022 and 2024, reaching a high of 10.6 per cent in September 2022.