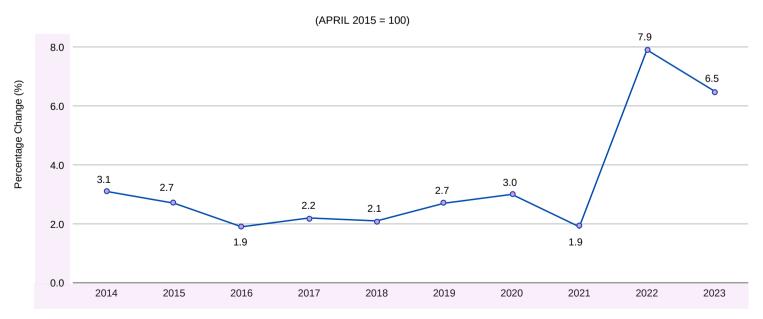

## FIGURE 5: ANNUAL RATES OF INFLATION - YEAR-OVER-YEAR PERCENTAGE CHANGE, NOVEMBER 2014 - NOVEMBER 2024 FOOD DIVISION

(APRIL 2015 = 100)

The annual average percentage change for the period 2014 - 2023 shows a positive growth trend in the price change of food, peaking in 2022 at an average 7.9 per cent.

## FIGURE 6: ANNUAL AVERAGE PERCENT CHANGE, FOOD DIVISION, 2014 - 2023

4