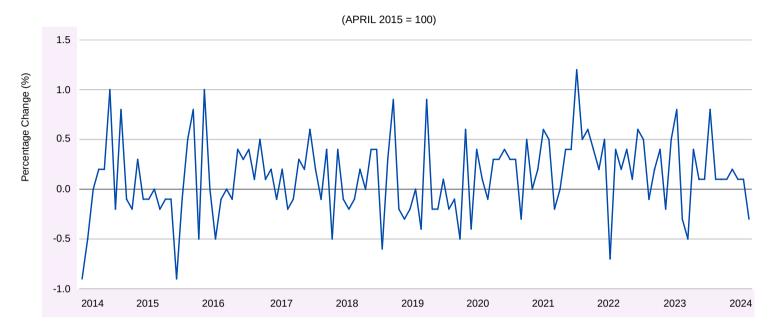

In the twelve months to November 2024, the following divisions had significant impacts on the annual percentage change: FIGURE 2: ANNUAL PERCENTAGE CHANGE, SELECTED DIVISIONS

NOVEMBER 2024

FIGURE 1: YEAR-OVER-YEAR PERCENTAGE CHANGE IN ALL ITEMS INDEX (APRIL 2015 = 100)

# **YEAR-OVER-YEAR INFLATION**

Consumers paid **1.1 per cent** more in November than they did a year ago for the basket of goods and services included in the Consumer Price Index (CPI). This level of inflation was unchanged from the October 2024 annual inflation rate.