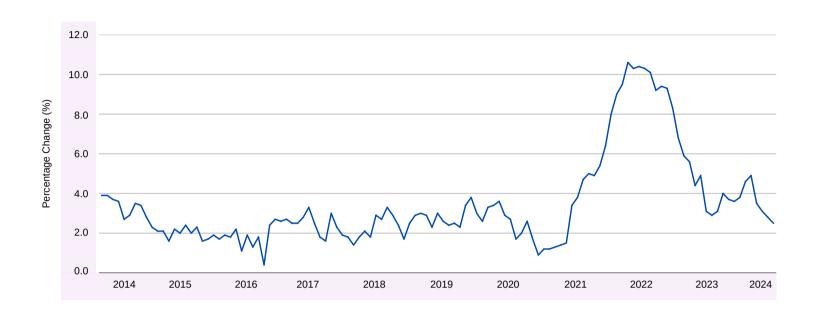

## **TEN-YEAR INFLATION TRENDS**

Over the past decade, the annual rate of inflation exhibited significant variability, reaching a ten-year low of -1.4 per cent in July 2020 and peaking at 5.1 per cent in September 2022.

FIGURE 3: ANNUAL RATES OF INFLATION - YEAR-OVER-YEAR PERCENTAGE CHANGE, NOVEMBER 2014 - NOVEMBER 2024

The annual average percentage change for the period 2014 - 2023 shows a positive growth trend in price change, peaking in 2022 at an average 4.0 per cent.