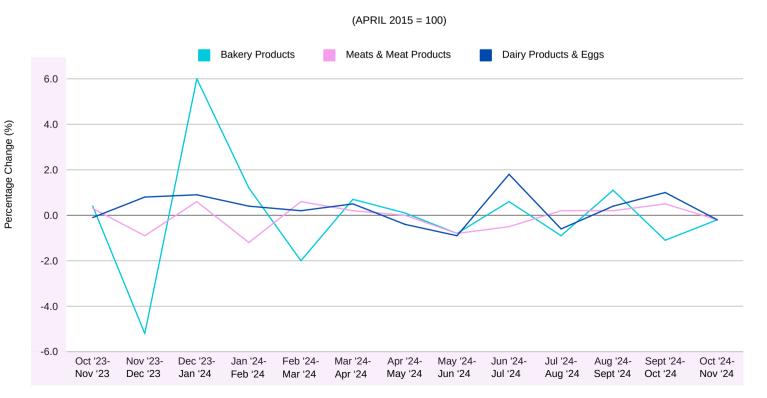

FIGURE 11: MONTHLY RATE OF INFLATION, FOOD DIVISION, NOVEMBER 2014 - NOVEMBER 2024

Selected sub-groups within the food division have the following trends of month-over-month percentage change:

8

|                | All Items | Food  | Rent  | Clothing<br>& Footwear | Tobacco<br>& Liquor | Fuel<br>& Power | Household<br>Goods,<br>Services &<br>Supplies | Transport<br>& Foreign<br>Travel | Education,<br>Recreation,<br>Entertain. &<br>Reading | Health &<br>Personal<br>Care |
|----------------|-----------|-------|-------|------------------------|---------------------|-----------------|-----------------------------------------------|----------------------------------|------------------------------------------------------|------------------------------|
| 2013<br>WEIGHT | 1,000     | 115   | 267   | 25                     | 31                  | 39              | 116                                           | 130                              | 147                                                  | 130                          |
|                |           |       | AN    | INUAL AVERA            | GE PERCENT          | AGE CHANGE      | Ξ                                             |                                  |                                                      |                              |
| 2019           | +1.0      | +2.7  | +0.9  | +1.9                   | +3.8                | +1.0            | Nil                                           | -3.0                             | +0.4                                                 | +3.4                         |
| 2020           | Nil       | +3.0  | -1.8  | +0.9                   | +2.4                | -1.8            | +0.3                                          | -4.5                             | +1.1                                                 | +2.9                         |
| 2021           | +1.5      | +1.9  | -0.3  | +0.9                   | -0.6                | -5.0            | +1.7                                          | +6.3                             | +1.9                                                 | +2.3                         |
| 2022           | +4.0      | +7.9  | +0.3  | +2.2                   | +0.5                | +11.3           | +2.9                                          | +7.6                             | +4.4                                                 | +4.0                         |
| 2023           | +3.3      | +6.5  | +1.9  | +1.1                   | +4.9                | +0.2            | +2.6                                          | +4.8                             | +3.5                                                 | +2.7                         |
|                |           |       |       | MONTHLY PE             | ERCENTAGE           | CHANGE          |                                               |                                  |                                                      |                              |
| 2023           |           |       |       |                        |                     |                 |                                               |                                  |                                                      |                              |
| Nov            | -0.3      | +0.1  | +0.1  | Nil                    | -0.8                | Nil             | +0.2                                          | -3.3                             | Nil                                                  | Nil                          |
| Dec            | -0.5      | -0.2  | +0.5  | Nil                    | -0.2                | Nil             | +0.6                                          | -5.1                             | -0.2                                                 | +0.2                         |
| 2024           |           |       |       |                        |                     |                 |                                               |                                  |                                                      |                              |
| Jan            | +0.4      | +0.7  | +0.1  | +2.5                   | Nil                 | -6.7            | +0.4                                          | +3.4                             | +0.2                                                 | +0.1                         |
| Feb            | +0.1      | +0.7  | +0.1  | Nil                    | +0.3                | Nil             | +0.5                                          | -0.8                             | Nil                                                  | Nil                          |
| Mar            | +0.1      | Nil   | +0.1  | Nil                    | +0.6                | Nil             | Nil                                           | -0.3                             | +0.6                                                 | +0.1                         |
| Apr            | +0.8      | +0.3  | Nil   | +1.3                   | +0.2                | +0.7            | -0.3                                          | +2.7                             | +0.1                                                 | +2.7                         |
| May            | +0.1      | +0.1  | +0.1  | Nil                    | -0.2                | Nil             | Nil                                           | -0.2                             | +0.3                                                 | +0.1                         |
| Jun            | +0.1      | +1.4  | +0.2  | Nil                    | +0.2                | Nil             | +0.1                                          | -1.2                             | Nil                                                  | Nil                          |
| Jul            | +0.1      | +0.5  | +0.2  | +0.7                   | -0.2                | +1.0            | -0.1                                          | -0.6                             | -0.2                                                 | Nil                          |
| Aug            | +0.2      | -0.7  | +0.1  | Nil                    | +0.5                | +2.7            | -0.1                                          | +1.4                             | +0.1                                                 | Nil                          |
| Sept           | +0.1      | -0.1  | +0.5  | Nil                    | Nil                 | Nil             | Nil                                           | -1.3                             | +0.6                                                 | Nil                          |
| Oct            | +0.1      | Nil   | +0.1  | -0.4                   | +0.1                | -0.1            | +0.1                                          | +0.3                             | Nil                                                  | +0.2                         |
| Νον            | -0.3      | -0.1  | +0.1  | Nil                    | Nil                 | Nil             | -0.1                                          | -2.3                             | Nil                                                  | Nil                          |
|                |           |       |       | MO                     | NTHLY INDEX         |                 |                                               |                                  |                                                      |                              |
| 2023           |           |       |       |                        |                     |                 |                                               |                                  |                                                      |                              |
| Nov            | 116.6     | 134.0 | 103.2 | 110.9                  | 131.9               | 124.5           | 111.4                                         | 112.3                            | 122.6                                                | 125.8                        |
| Dec            | 116.0     | 133.7 | 103.7 | 110.9                  | 131.6               | 124.5           | 112.1                                         | 106.6                            | 122.4                                                | 126.0                        |
| 2024           |           |       |       |                        |                     |                 |                                               |                                  |                                                      |                              |
| Jan            | 116.5     | 134.7 | 103.8 | 113.7                  | 131.6               | 116.2           | 112.6                                         | 110.2                            | 122.6                                                | 126.1                        |
| Feb            | 116.6     | 135.6 | 103.9 | 113.7                  | 132.0               | 116.2           | 113.2                                         | 109.3                            | 122.6                                                | 126.1                        |
| Mar            | 116.7     | 135.6 | 104.0 | 113.7                  | 132.8               | 116.2           | 113.2                                         | 109.0                            | 123.3                                                | 126.2                        |
| Apr            | 117.6     | 136.0 | 104.0 | 115.2                  | 133.1               | 117.0           | 112.9                                         | 111.9                            | 123.4                                                | 129.6                        |
| Мау            | 117.7     | 136.1 | 104.1 | 115.2                  | 132.8               | 117.0           | 112.9                                         | 111.7                            | 123.8                                                | 129.7                        |
| Jun            | 117.8     | 138.0 | 104.3 | 115.2                  | 133.1               | 117.0           | 113.0                                         | 110.4                            | 123.8                                                | 129.7                        |
| Jul            | 117.9     | 138.7 | 104.5 | 116.0                  | 132.8               | 118.2           | 112.9                                         | 109.7                            | 123.6                                                | 129.7                        |
| Aug            | 118.1     | 137.7 | 104.6 | 116.0                  | 133.4               | 121.4           | 112.8                                         | 111.2                            | 123.7                                                | 129.7                        |
| Sept           | 118.2     | 137.6 | 105.1 | 116.0                  | 133.4               | 121.4           | 112.8                                         | 109.8                            | 124.4                                                | 129.7                        |
| Oct            | 118.3     | 137.6 | 105.2 | 115.5                  | 133.6               | 121.3           | 112.9                                         | 110.1                            | 124.4                                                | 129.9                        |
| Nov            | 117.9     | 137.4 | 105.3 | 115.5                  | 133.6               | 121.3           | 112.8                                         | 107.6                            | 124.4                                                | 129.9                        |
|                |           |       |       | ANNUAL PE              | RCENTAGE            | HANGE           |                                               |                                  |                                                      |                              |
| Nov '24        |           |       |       |                        |                     |                 |                                               |                                  |                                                      |                              |
| Nov '23        | +1.1      | +2.5  | +2.0  | +4.1                   | +1.3                | -2.6            | +1.3                                          | -4.2                             | +1.5                                                 | +3.3                         |