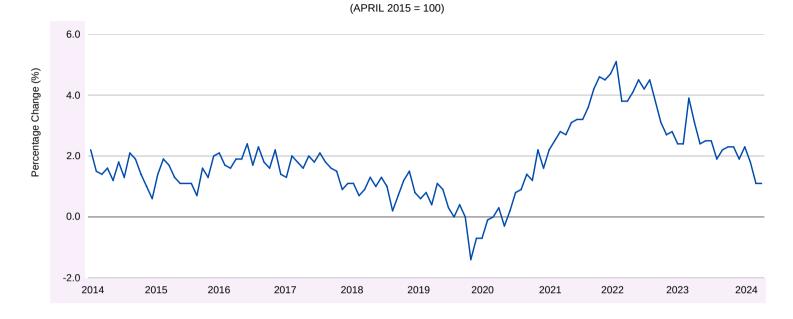

## **TEN-YEAR INFLATION TRENDS**

Over the past decade, the annual rate of inflation exhibited significant variability, reaching a ten-year low of -1.4 per cent in July 2020 and peaking at 5.1 per cent in September 2022.

FIGURE 3: ANNUAL RATES OF INFLATION - YEAR-OVER-YEAR PERCENTAGE CHANGE, NOVEMBER 2014 - NOVEMBER 2024

The annual average percentage change for the period 2014 - 2023 shows a positive growth trend in price change, peaking in 2022 at an average 4.0 per cent.