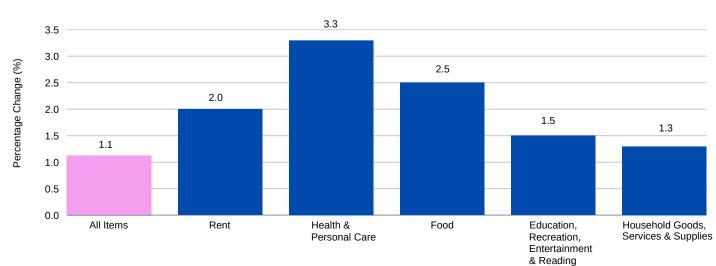

In the twelve months to November 2024, the following divisions had significant impacts on the annual percentage change: FIGURE 2: ANNUAL PERCENTAGE CHANGE, SELECTED DIVISIONS

NOVEMBER 2024

FIGURE 1: YEAR-OVER-YEAR PERCENTAGE CHANGE IN ALL ITEMS INDEX (APRIL 2015 = 100)

## TABLE 1: ANNUAL PERCENTAGE CHANGE, ALL DIVISIONS

|          | Divisions                                                                    | November 2023-<br>November 2024 |
|----------|------------------------------------------------------------------------------|---------------------------------|
|          | Food increased 3.4 points or <b>2.5%</b> .                                   | +2.5%                           |
| Î.       | Rent increased 2.1 points or <b>2.0%.</b>                                    | +2.0%                           |
|          | Clothing & Footwear increased 4.6 points or 4.1%.                            | +4.1%                           |
|          | Tobacco & Liquor increased 1.7 points or <b>1.3%</b> .                       | +1.3%                           |
| <b>₽</b> | Fuel & Power decreased 3.2 points or <b>2.6%</b> .                           | -2.6%                           |
|          | Household Goods, Services & Supplies increased 1.4 points or 1.3%.           | +1.3%                           |
|          | Transport & Foreign Travel decreased 4.7 points or 4.2%.                     | -4.2%                           |
|          | Education, Recreation, Entertainment & Reading increased 1.8 points or 1.5%. | +1.5%                           |
| Ð        | Health & Personal Care increased 4.1 points or 3.3%.                         | +3.3%                           |