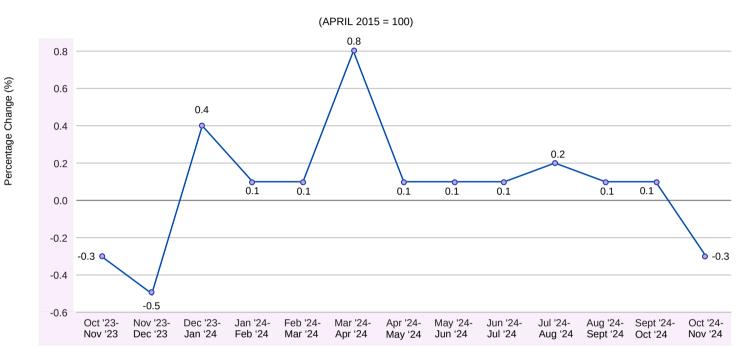

## **TEN-YEAR INFLATION TRENDS**

From November 2014 to November 2024, the month-over-month percentage change fluctuated within a range of -0.9 per cent to 1.2 per cent.

#### FIGURE 9: MONTHLY RATES OF INFLATION - MONTH-OVER-MONTH PERCENTAGE CHANGE, NOVEMBER 2014 - NOVEMBER 2024

The month-over-month movement in the CPI Gasoline Index is as follows:

(APRIL 2015 = 100)

The monthly inflation rates for the food division from November 2014 to November 2024 show significant fluctuation, with notable changes occurring in January 2017, when the inflation rate surged 3.3 percentage points, and in April 2017, when it experienced a sharp decline of 1.5 percentage points.