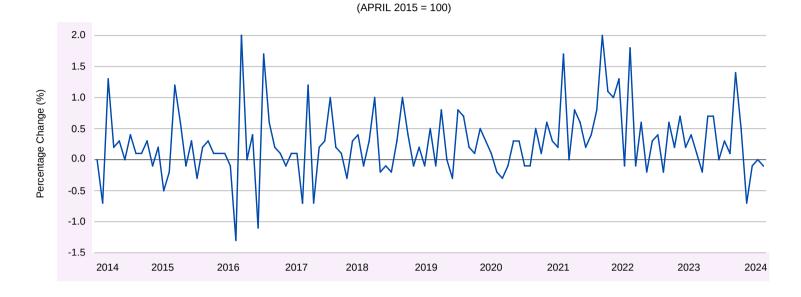

#### FIGURE 9: MONTHLY RATES OF INFLATION - MONTH-OVER-MONTH PERCENTAGE CHANGE, NOVEMBER 2014 - NOVEMBER 2024

The month-over-month movement in the CPI Gasoline Index is as follows:

(APRIL 2015 = 100)

The monthly inflation rates for the food division from November 2014 to November 2024 show significant fluctuation, with notable changes occurring in January 2017, when the inflation rate surged 3.3 percentage points, and in April 2017, when it experienced a sharp decline of 1.5 percentage points.

## **TEN-YEAR INFLATION TRENDS**

From November 2014 to November 2024, the month-over-month percentage change fluctuated within a range of -0.9 per cent to 1.2 per cent.