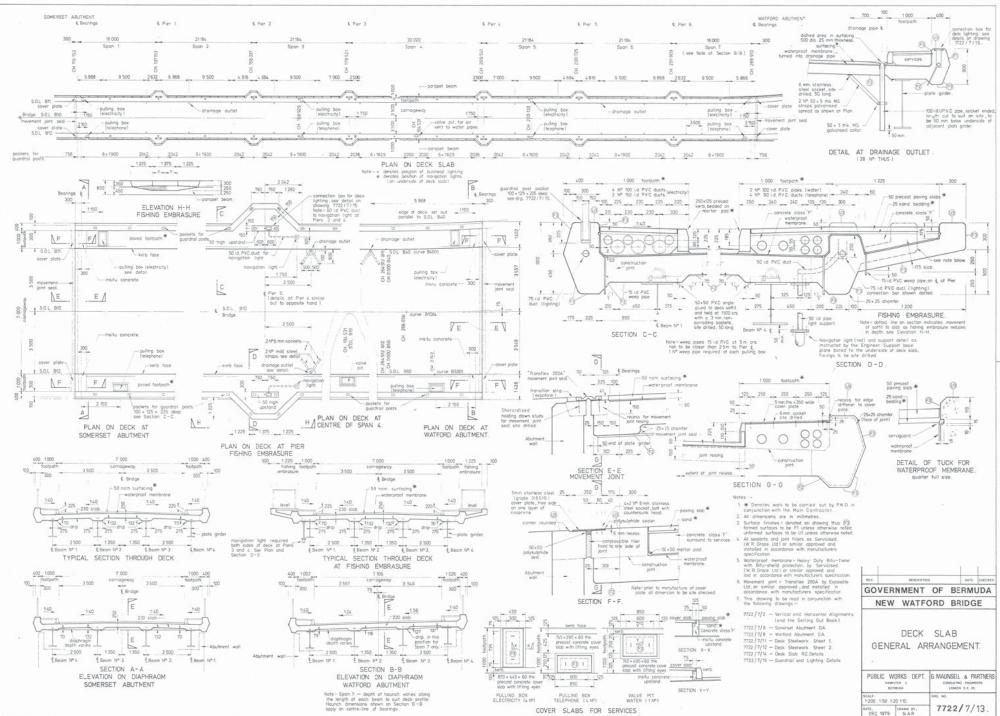

....

GOVERNMENT OF BERMUDA Ministry of Public Works Works and Engineering

Figure 1 : Watford Bridge Looking North

GOVERNMENT OF BERMUDA Ministry of Public Works Works and Engineering

Figure 2: Watford Bridge Looking South