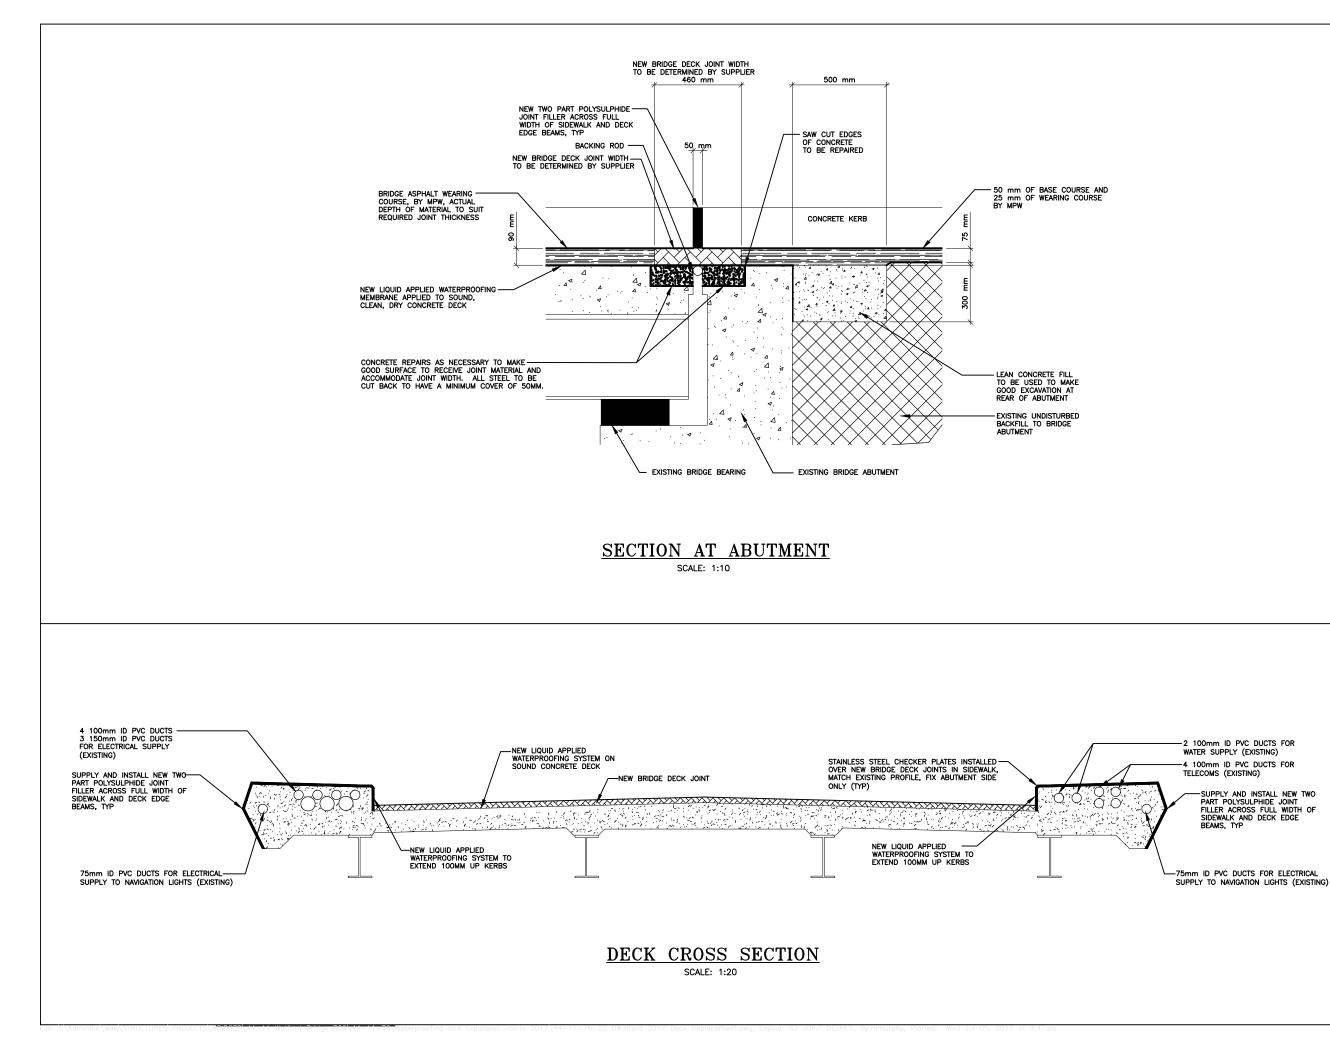

### WATFORD BRIDGE MAINTENANCE 2016

 $\Lambda$ ACAD 2002

REVISION

SHEET NUMBER:

S-2

SHEET TITLE: BRIDGE JOINT DETAILS

### WATERPROOFING & EXPANSION JOINT REPLACEMENT SANDYS PARISH

### WATFORD BRIDGE

PROJECT NAME:

| DESIGN                      |                  |
|-----------------------------|------------------|
| PREPARED BY:<br>R. CROSSLEY | DATE:<br>01/2011 |
| CHECKED BY:                 | DATE:            |
| M. MURPHY                   | 01/2011          |
| DRAWING                     |                  |
| PREPARED BY:                | DATE:            |
| R.GRAHAM-WARD               | 08/2016          |
| CHECKED BY:                 | DATE:            |
| M.MURPHY                    | 03/2017          |
| APPROVED BY:                | DATE:            |
| Y. LORTIE                   | 03/2017          |
| PROJECT NUMBER:             |                  |
| 44/11/50                    |                  |
| ,,                          |                  |

<u>SURVEY</u> PREPARED BY:

DATE:

SCALE: AS SHOWN

NO | REVISION BY APP DATE ISSUED FOR TENDER MAM YL 2017-07-10

- THE MINISTRY OF PUBLIC WORKS WILL CONSIDER ANY ALTERNATIVE PROPOSALS THAT DO NOT REQUIRE MECHANICAL FIXING TO THE CONCRETE DECK.

- BERMUDA COATINGS COMPANY LIMITED TEL: 295 5199

## MR. RAMADHIN SMITH OF THE BERMUDA COATINGS COMPANY LIMITED IS THE DISTRIBUTOR FOR THE ABOVE TWO PRODUCTS IN BERMUDA. CONTACT DETAILS:

2. ASPHALTIC PLUG JOINT AS SUPPLIED BY UNIVERSAL SEALANTS LIMITED IS CONSIDERED ACCEPTABLE FOR THIS JOINT. ALTERNATIVELY A BRITFLEX NJ EXPANSION JOINT AS SUPPLIED BY UNIVERSAL SEALANTS LIMITED IS CONSIDERED ACCEPTABLE.

# 3. ORIGINAL PAPER SIZE OF DRAWING IS 34"X22". ALL SCALES SHOWN ARE TO BE HALVED WHEN DRAWING IS PRINTED ON 17"X11" PAPER.

NOTES:

AMENDMENTS:

ISSUED FOR: TENDER

### THE MINISTRY OF PUBLIC WORKS

P.O. Box HM525 Hamilton HMCX Bermuda Phone: (441)295-5151

DEPARTMENT OF WORKS AND ENGINEERING

Fax: (441)294-9087

Structures Section

THE JOINT SHALL BE DESIGNED TO ACCOMMODATE A MOVEMENT OF +/- 19mm ON THE WEST END AND +/- 28mm ON THE EAST END. THE JOINT SHALL NOT REQUIRE MECHANICAL FIXINGS INTO THE CONCRETE BRIDGE DECK.