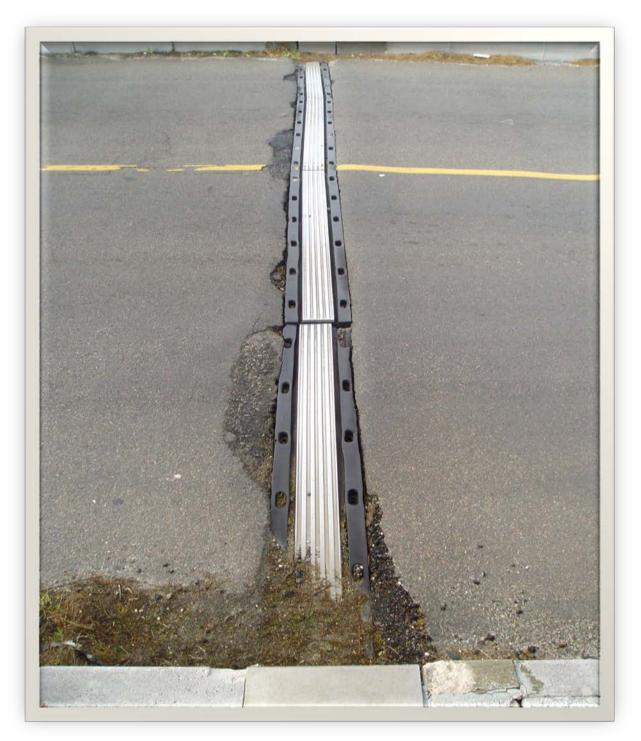

GOVERNMENT OF BERMUDA Ministry of Public Works

Works and Engineering

Figure 3: Watford Bridge Approaches Looking North

GOVERNMENT OF BERMUDA Ministry of Public Works

Works and Engineering

Figure 4: North Expansion Joint

GOVERNMENT OF BERMUDA Ministry of Public Works Works and Engineering

Figure 5: South Expansion Joint