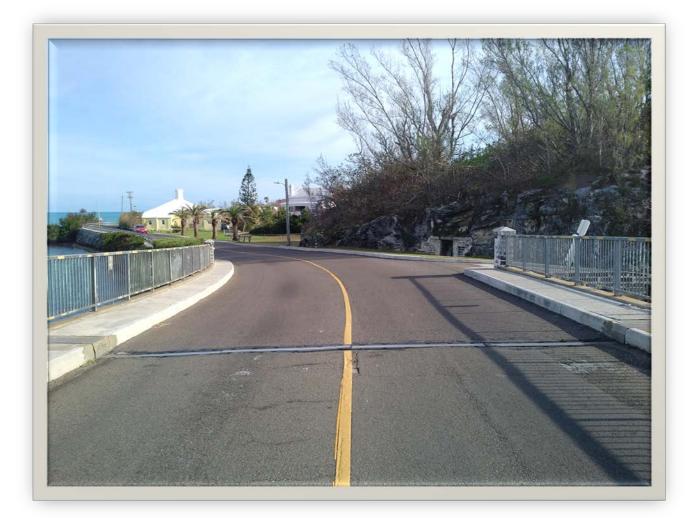

....

GOVERNMENT OF BERMUDA Ministry of Public Works Works and Engineering

Figure 1 : Watford Bridge Looking North

GOVERNMENT OF BERMUDA Ministry of Public Works Works and Engineering

Figure 2: Watford Bridge Looking South

GOVERNMENT OF BERMUDA Ministry of Public Works

Works and Engineering

Figure 3: Watford Bridge Approaches Looking North

GOVERNMENT OF BERMUDA Ministry of Public Works

Works and Engineering

Figure 4: North Expansion Joint