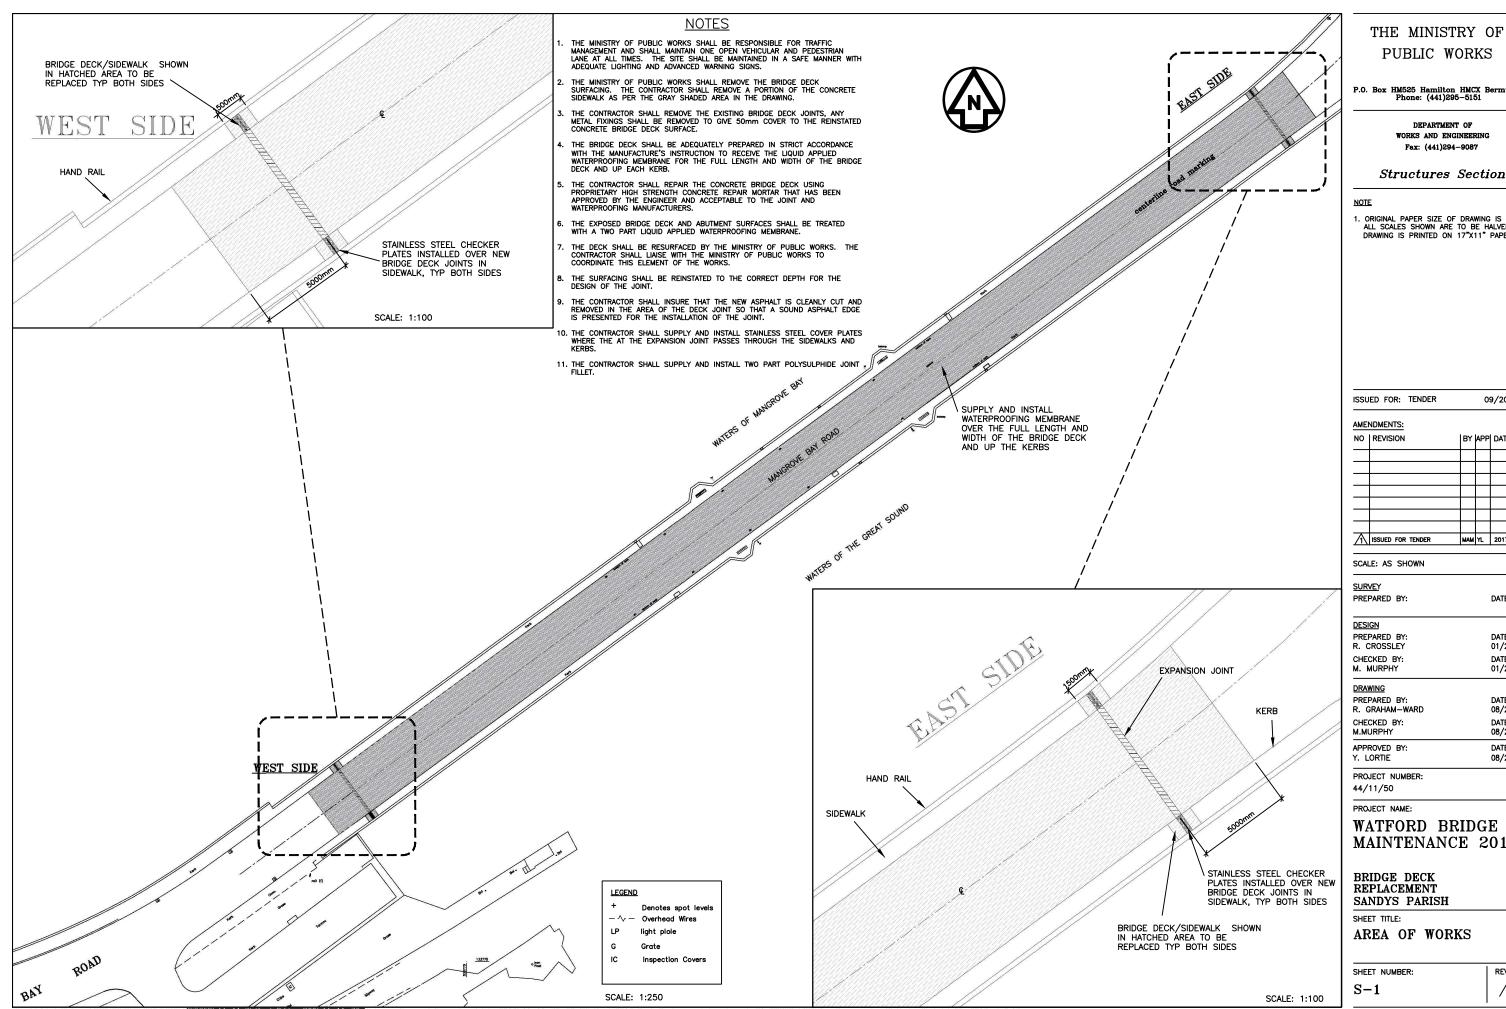

WATERPROOFING & EXPANSION JOINT REPLACEMENT SANDYS PARISH

### WATFORD BRIDGE

PROJECT NAME:

| ISSUED FOR TENDER | MAM   | YL | 2017-07-10 |
|-------------------|-------|----|------------|
| SCALE: 1:2000     |       |    |            |
| SURVEY            |       |    |            |
| PREPARED BY:      |       |    | DATE:      |
| DESIGN            |       |    |            |
| PREPARED BY:      | DATE: |    |            |
| R. CROSSLEY       |       |    | 01/2011    |
| CHECKED BY:       |       |    | DATE:      |
| M. MURPHY         |       |    | 01/2011    |
| DRAWING           |       |    |            |
| PREPARED BY:      |       |    | DATE:      |
| R.GRAHAM-WARD     |       |    | 08/2016    |
| CHECKED BY:       | DATE: |    |            |
| M.MURPHY          |       |    | 08/2016    |
| APPROVED BY:      |       |    | DATE:      |
| J.SAMARASEKERA    |       |    | 08/2016    |
| PROJECT NUMBER:   |       |    |            |
| 44/11/50          |       |    |            |
|                   |       |    |            |

09/2016

BY APP DATE

Fax: (441)294-9087 Structures Section NOTE 1. ORIGINAL PAPER SIZE OF DRAWING IS 34"X22". ALL SCALES SHOWN ARE TO BE HALVED WHEN DRAWING IS PRINTED ON 17"X11" PAPER.

ISSUED FOR: TENDER

AMENDMENTS: NO REVISION

THE MINISTRY OF PUBLIC WORKS

P.O. Box HM525 Hamilton HMCX Bermud Phone: (441)295-5151

DEPARTMENT OF WORKS AND ENGINEERING

|    |        | S BELOW  |
|----|--------|----------|
|    |        |          |
|    | BELCO: | 299-2800 |
|    | TELCO: | 295-1001 |
| kΕ | WATER: | 297-7637 |
|    |        |          |

## P.O. Box HM525 Hamilton HMCX Bermuda Phone: (441)295-5151 DEPARTMENT OF WORKS AND ENGINEERING Fax: (441)294-9087

### Structures Section

1. ORIGINAL PAPER SIZE OF DRAWING IS 34"X22". ALL SCALES SHOWN ARE TO BE HALVED WHEN DRAWING IS PRINTED ON 17"X11" PAPER.

| ISSUED FOR: TENDER | ISSUED | FOR: | TENDER |  |
|--------------------|--------|------|--------|--|
|--------------------|--------|------|--------|--|

09/2016

BY JAPPI DATE

|    | ISSUED FOR TENDER                                | MAM YL | 2017-07-10       |
|----|--------------------------------------------------|--------|------------------|
|    | SCALE: AS SHOWN                                  |        |                  |
| 1  | <u>SURVEY</u><br>PREPARED BY:                    |        | DATE:            |
| l. | DESIGN<br>PREPARED BY:<br>R. CROSSLEY            |        | DATE:<br>01/2011 |
|    | CHECKED BY:<br>M. MURPHY                         |        | DATE:<br>01/2011 |
|    | <u>DRAWING</u><br>PREPARED BY:<br>R. GRAHAM—WARD |        | DATE:<br>08/2016 |
| /  |                                                  |        |                  |

| M. MURPHY      | 01/2011 |
|----------------|---------|
| DRAWING        |         |
| PREPARED BY:   | DATE:   |
| R. GRAHAM—WARD | 08/2016 |
| CHECKED BY:    | DATE:   |
| M.MURPHY       | 08/2016 |
| APPROVED BY:   | DATE:   |
| 7. LORTIE      | 08/2016 |

| ORTIE                 | 08/2016 |
|-----------------------|---------|
| JECT NUMBER:<br>11/50 |         |
| JECT NAME:            |         |

### WATFORD BRIDGE MAINTENANCE 2016

 $\Lambda$ ACAD 2002

REVISION

SHEET NUMBER:

S-2

SHEET TITLE: BRIDGE JOINT DETAILS

### WATERPROOFING & EXPANSION JOINT REPLACEMENT SANDYS PARISH

### WATFORD BRIDGE

PROJECT NAME:

| DESIGN                      |                  |
|-----------------------------|------------------|
| PREPARED BY:<br>R. CROSSLEY | DATE:<br>01/2011 |
| CHECKED BY:                 | DATE:            |
| M. MURPHY                   | 01/2011          |
| DRAWING                     |                  |
| PREPARED BY:                | DATE:            |
| R.GRAHAM-WARD               | 08/2016          |
| CHECKED BY:                 | DATE:            |
| M.MURPHY                    | 03/2017          |
| APPROVED BY:                | DATE:            |
| Y. LORTIE                   | 03/2017          |
| PROJECT NUMBER:             |                  |
| 44/11/50                    |                  |
| ,,                          |                  |

<u>SURVEY</u> PREPARED BY:

DATE:

SCALE: AS SHOWN

NO | REVISION BY APP DATE ISSUED FOR TENDER MAM YL 2017-07-10

- THE MINISTRY OF PUBLIC WORKS WILL CONSIDER ANY ALTERNATIVE PROPOSALS THAT DO NOT REQUIRE MECHANICAL FIXING TO THE CONCRETE DECK.