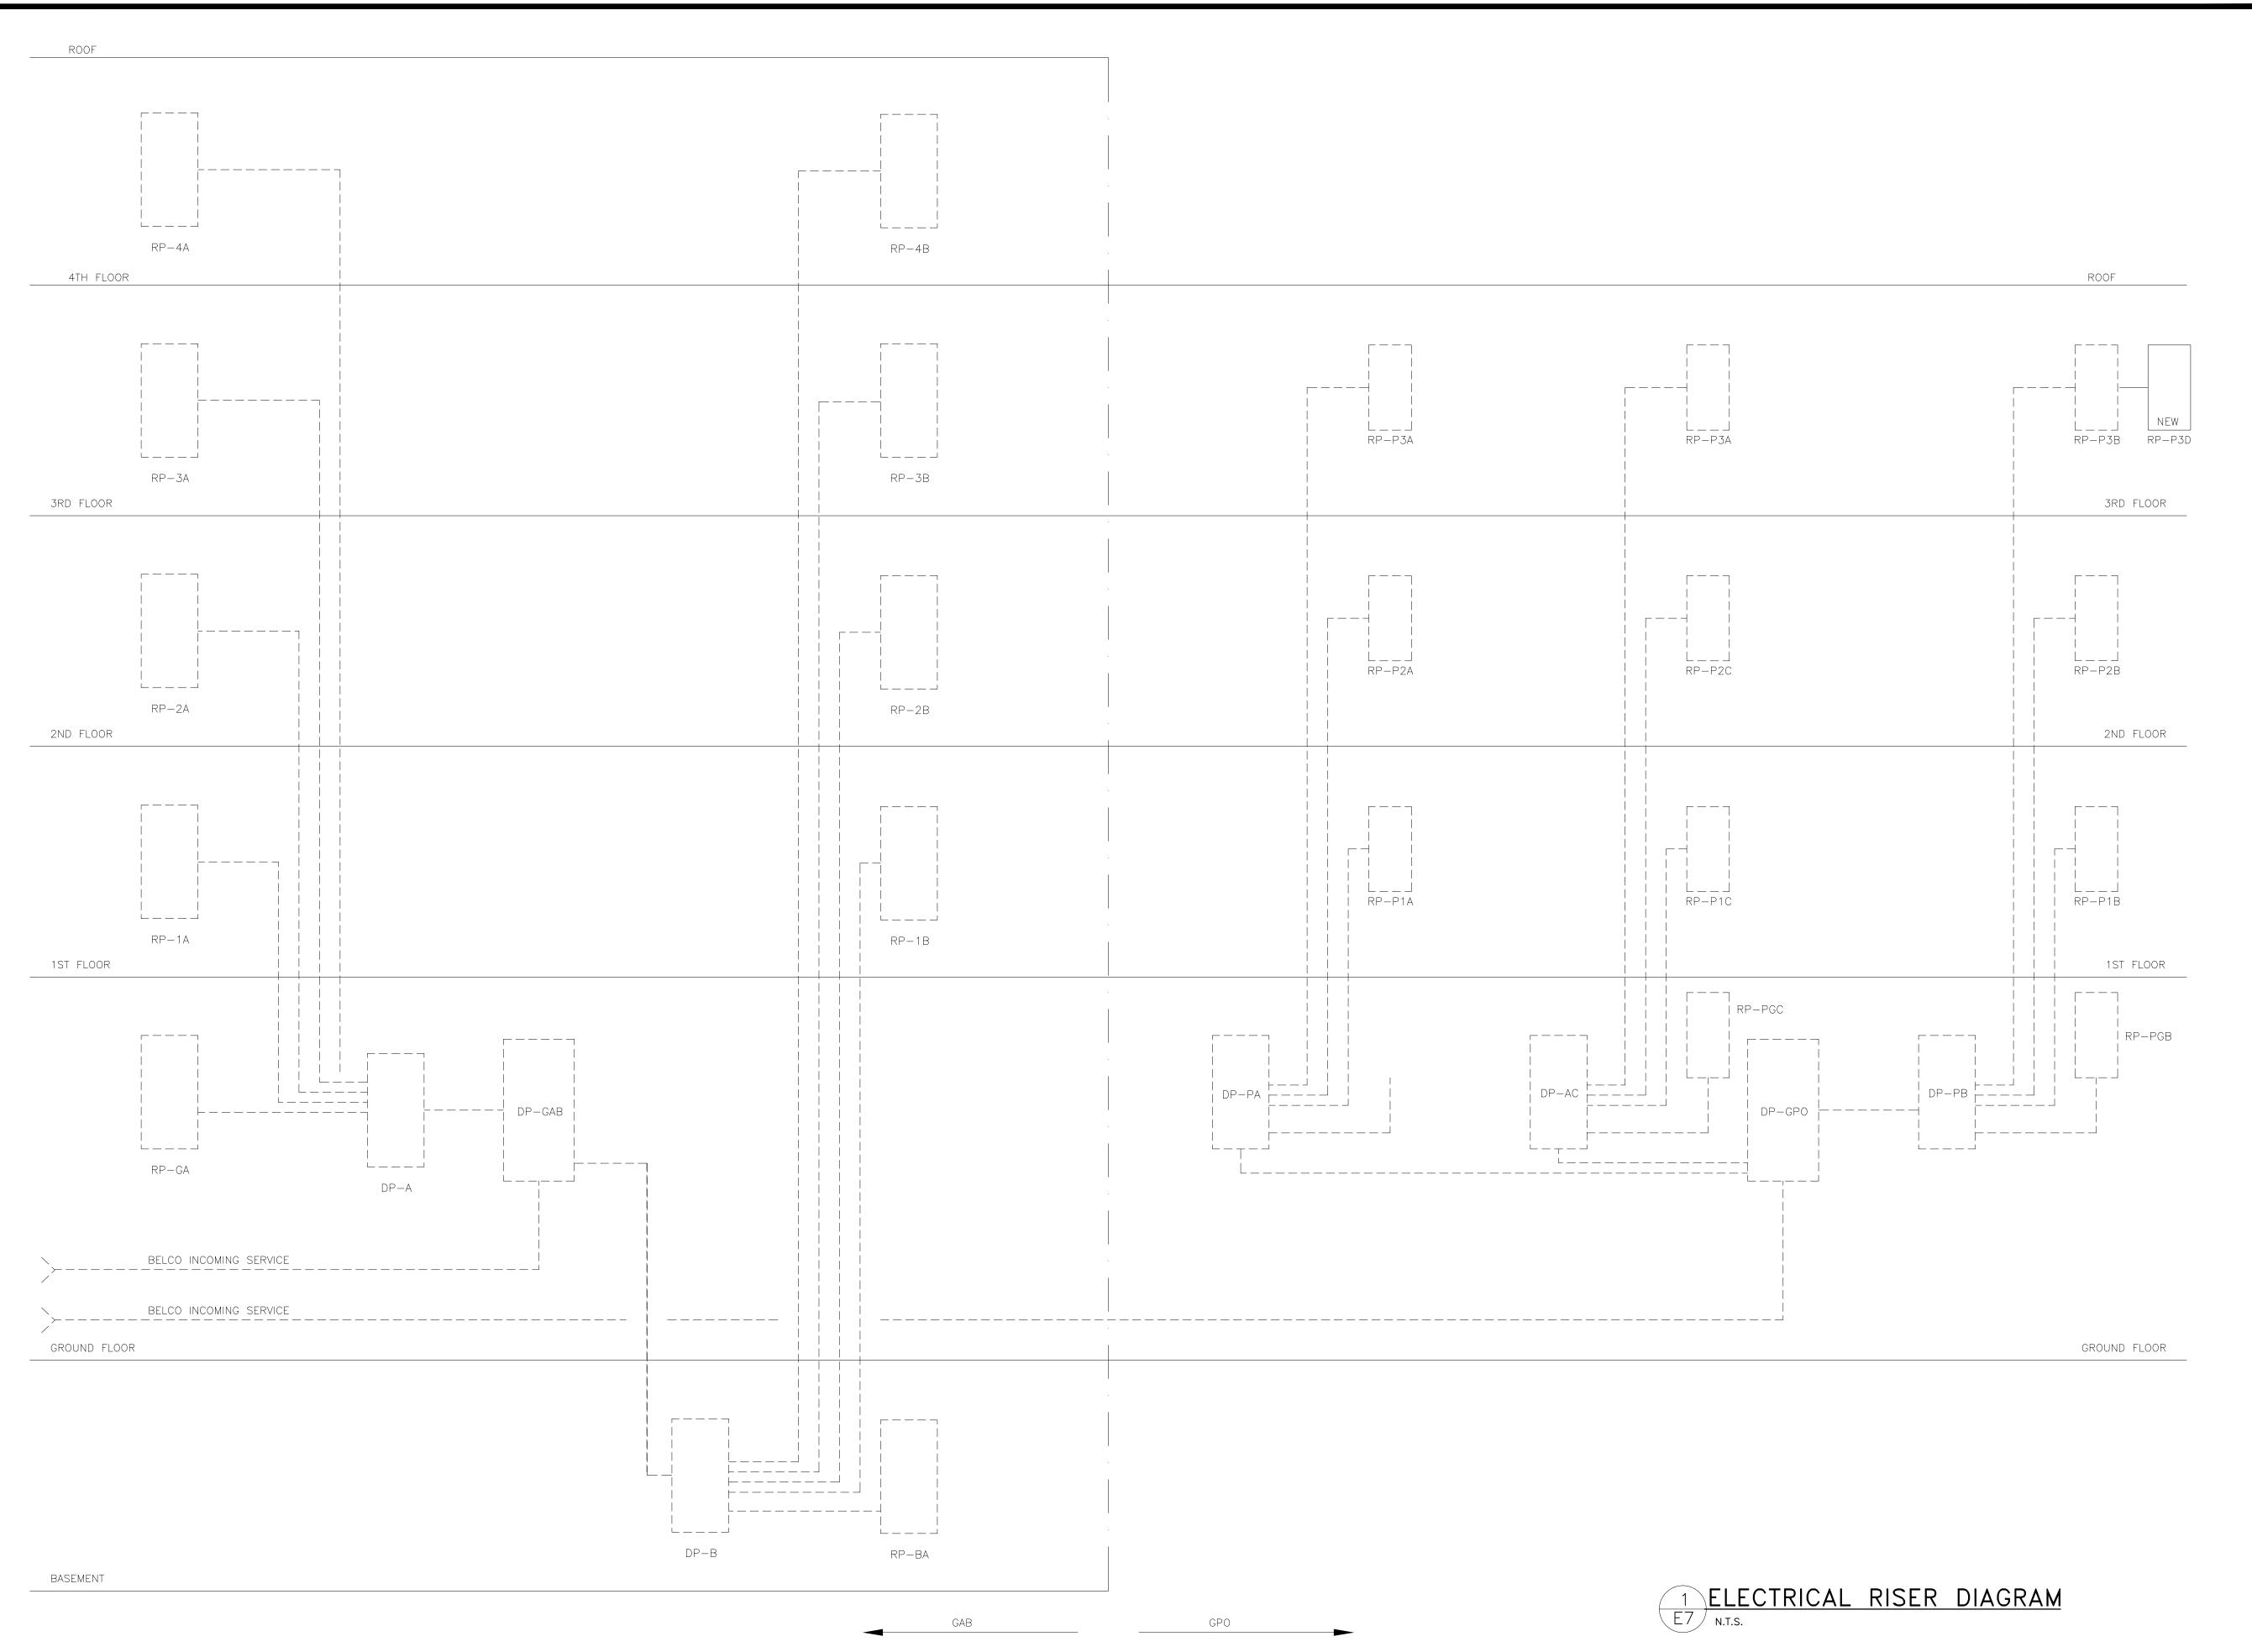

Project Title:

PUBLIC WORKS HEADQUARTERS

RENOVATION/ALTERATION

GOVERNMENT POST OFFICE 56 CHURCH STREET, 3RD FLOOR HAMILTON

ELECTRICAL RISER
DIAGRAM

| Revision: | Sh |
|-----------|----|
| $\wedge$  |    |
| /-\       |    |