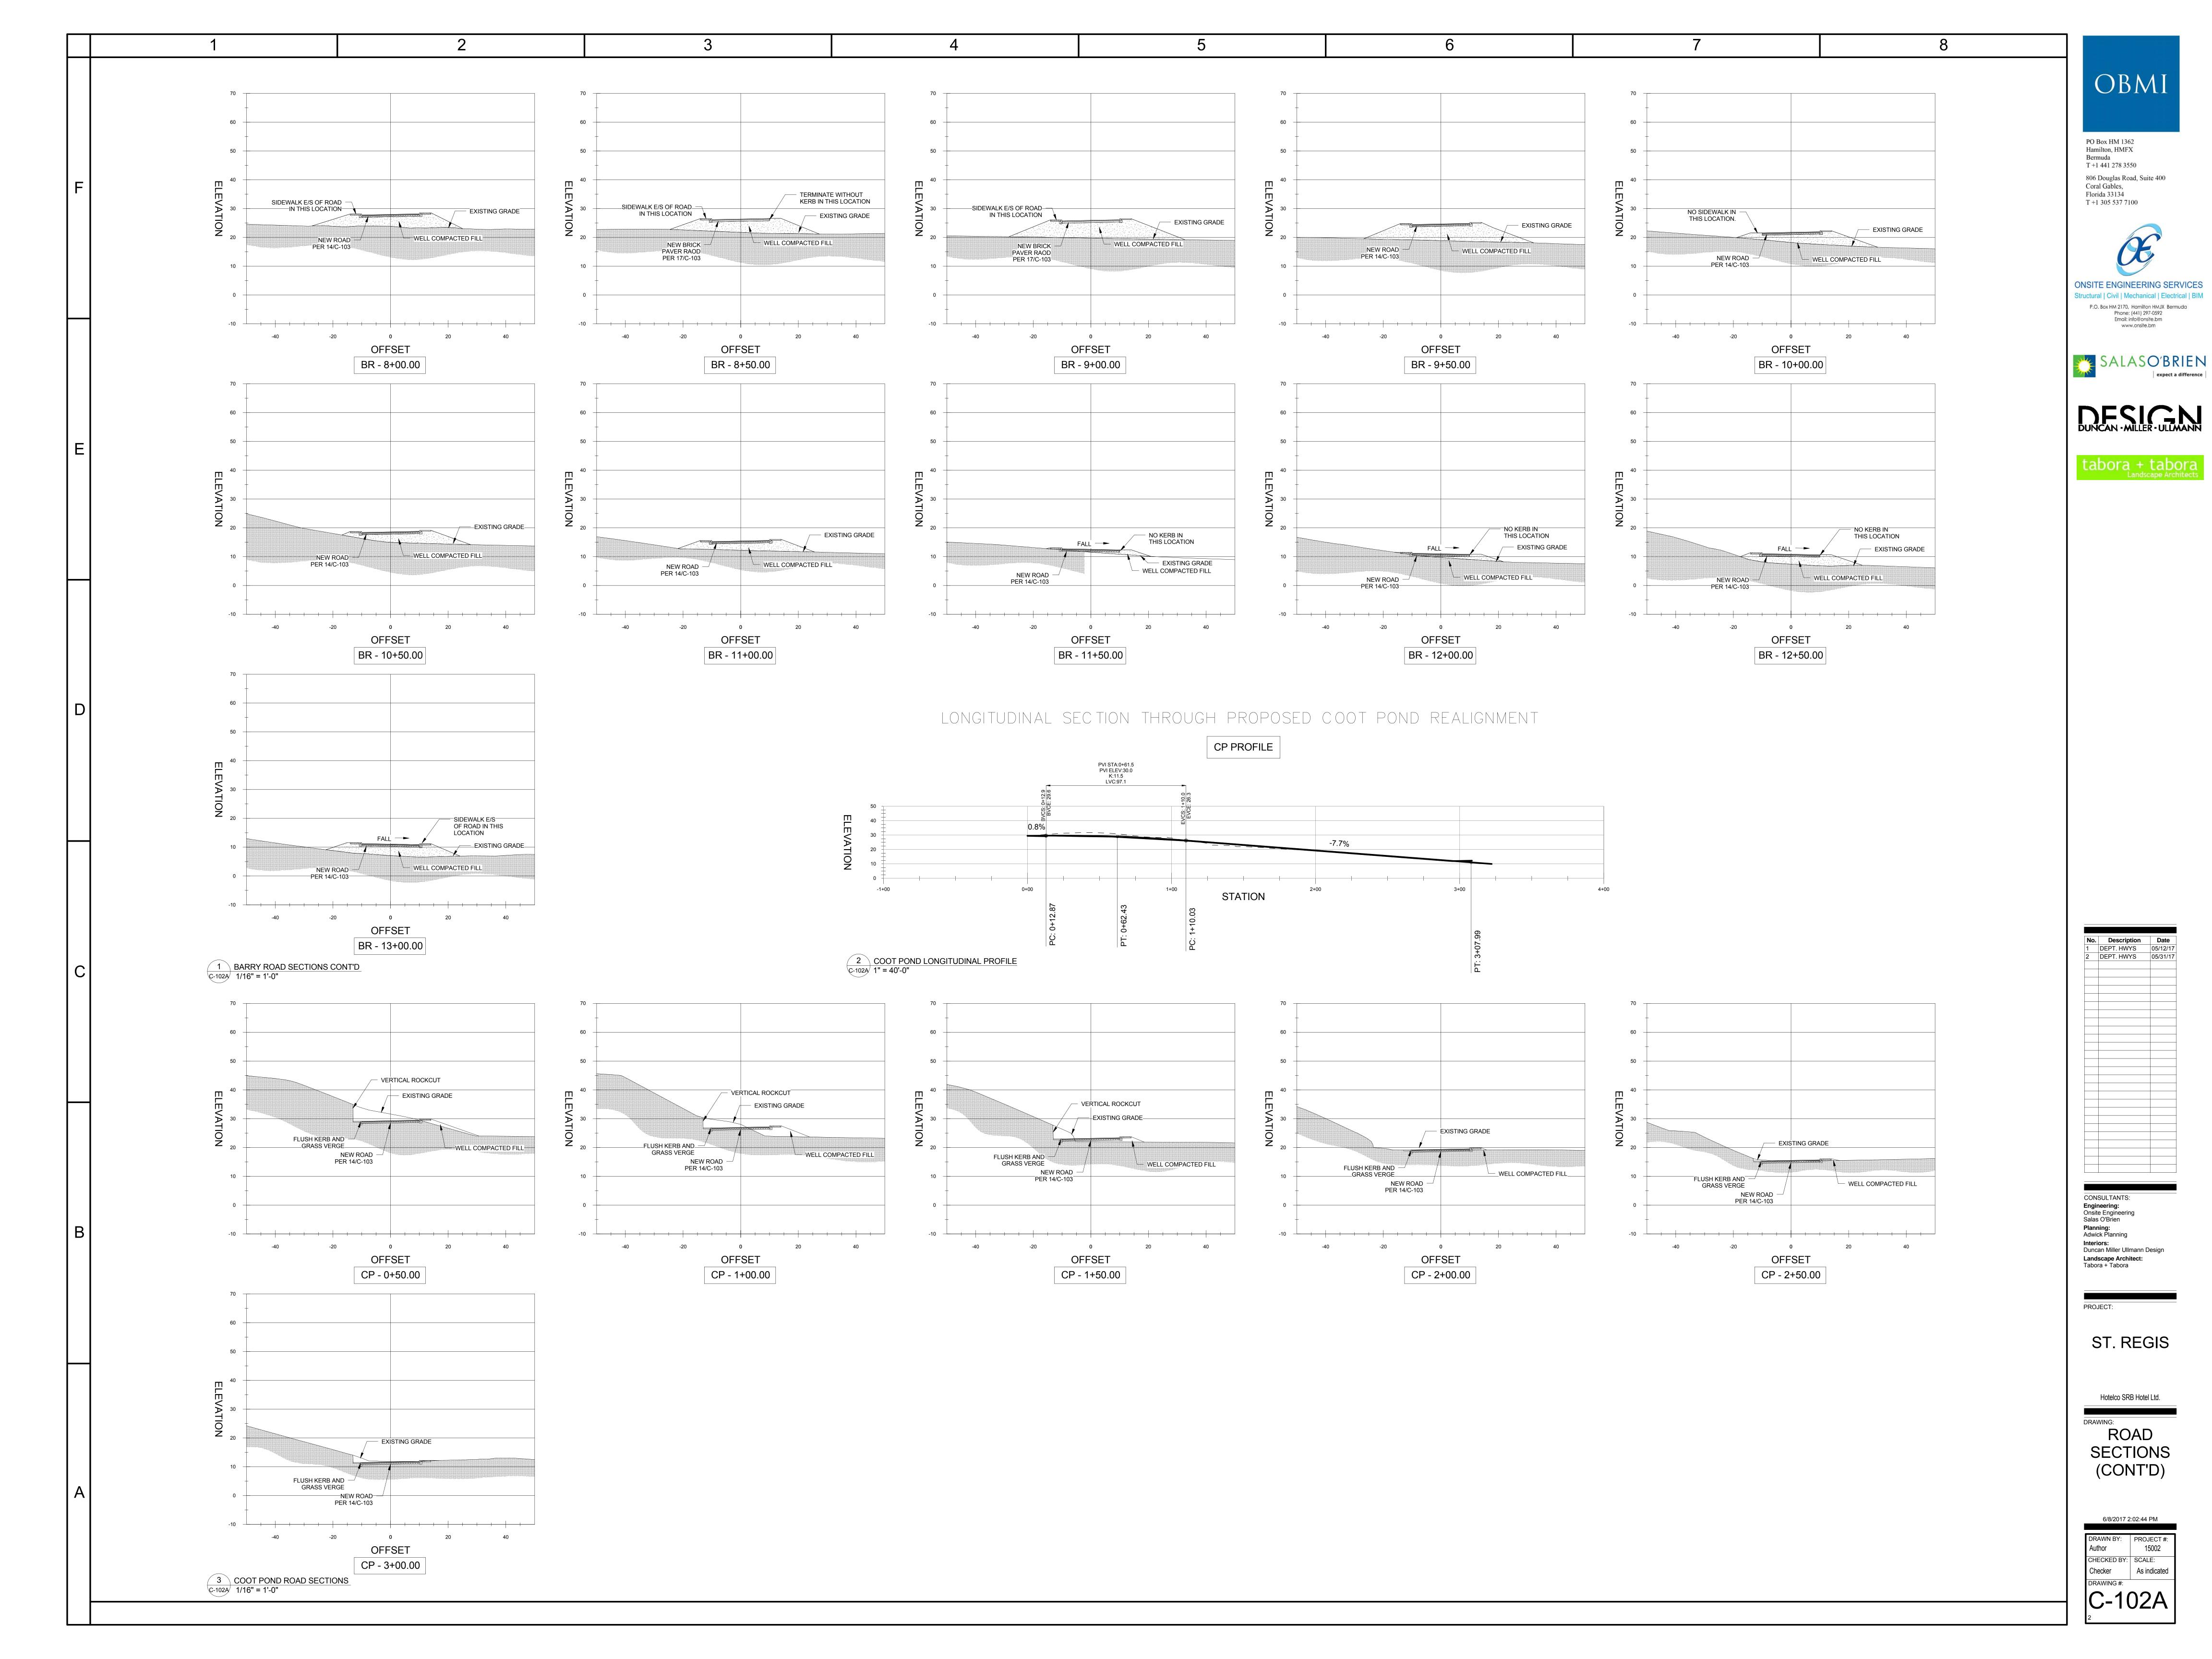

PO Box HM 1362 Hamilton, HMFX Bermuda T +1 441 278 3550 806 Douglas Road, Suite 400 Coral Gables,







1. FOR REFERENCE ONLY, NOT FOR CONSTRUCTION



PO Box HM 1362 Hamilton, HMFX Bermuda T +1 441 278 3550 806 Douglas Road, Suite 400 Coral Gables, Florida 33134 T +1 305 537 7100











Hamilton, HMFX Bermuda T +1 441 278 3550 806 Douglas Road, Suite 400 Coral Gables, Florida 33134 T+1 305 537 7100









AS SHOWN

DRAWING #:









PO Box HM 1362 Hamilton, HMFX Bermuda T+1 441 278 3550 806 Douglas Road, Suite 400 Coral Gables, Florida 33134 T+1 305 537 7100









No. Description Date

1 PLANNING 03/03/17

2 BLDG PERMIT 04/11/17

3 DEPT. HWYS 05/12/17

4 DEPT. HWYS 05/31/17

CONSULTANTS:
Engineering:
Onsite Engineering
Salas O'Brien
Planning:
Adwick Planning
Interiors:
Duncan Miller Ullmann Design
Landscape Architect:
Tabora + Tabora

ROJECT:

ST. REGIS

Hotelco SRB Hotel Ltd.

ROADWAY
SITE
DETAILS

DRAWN BY: PROJECT #:
CRB 15002
CHECKED BY: SCALE:
CRB As indicated
DRAWING #: