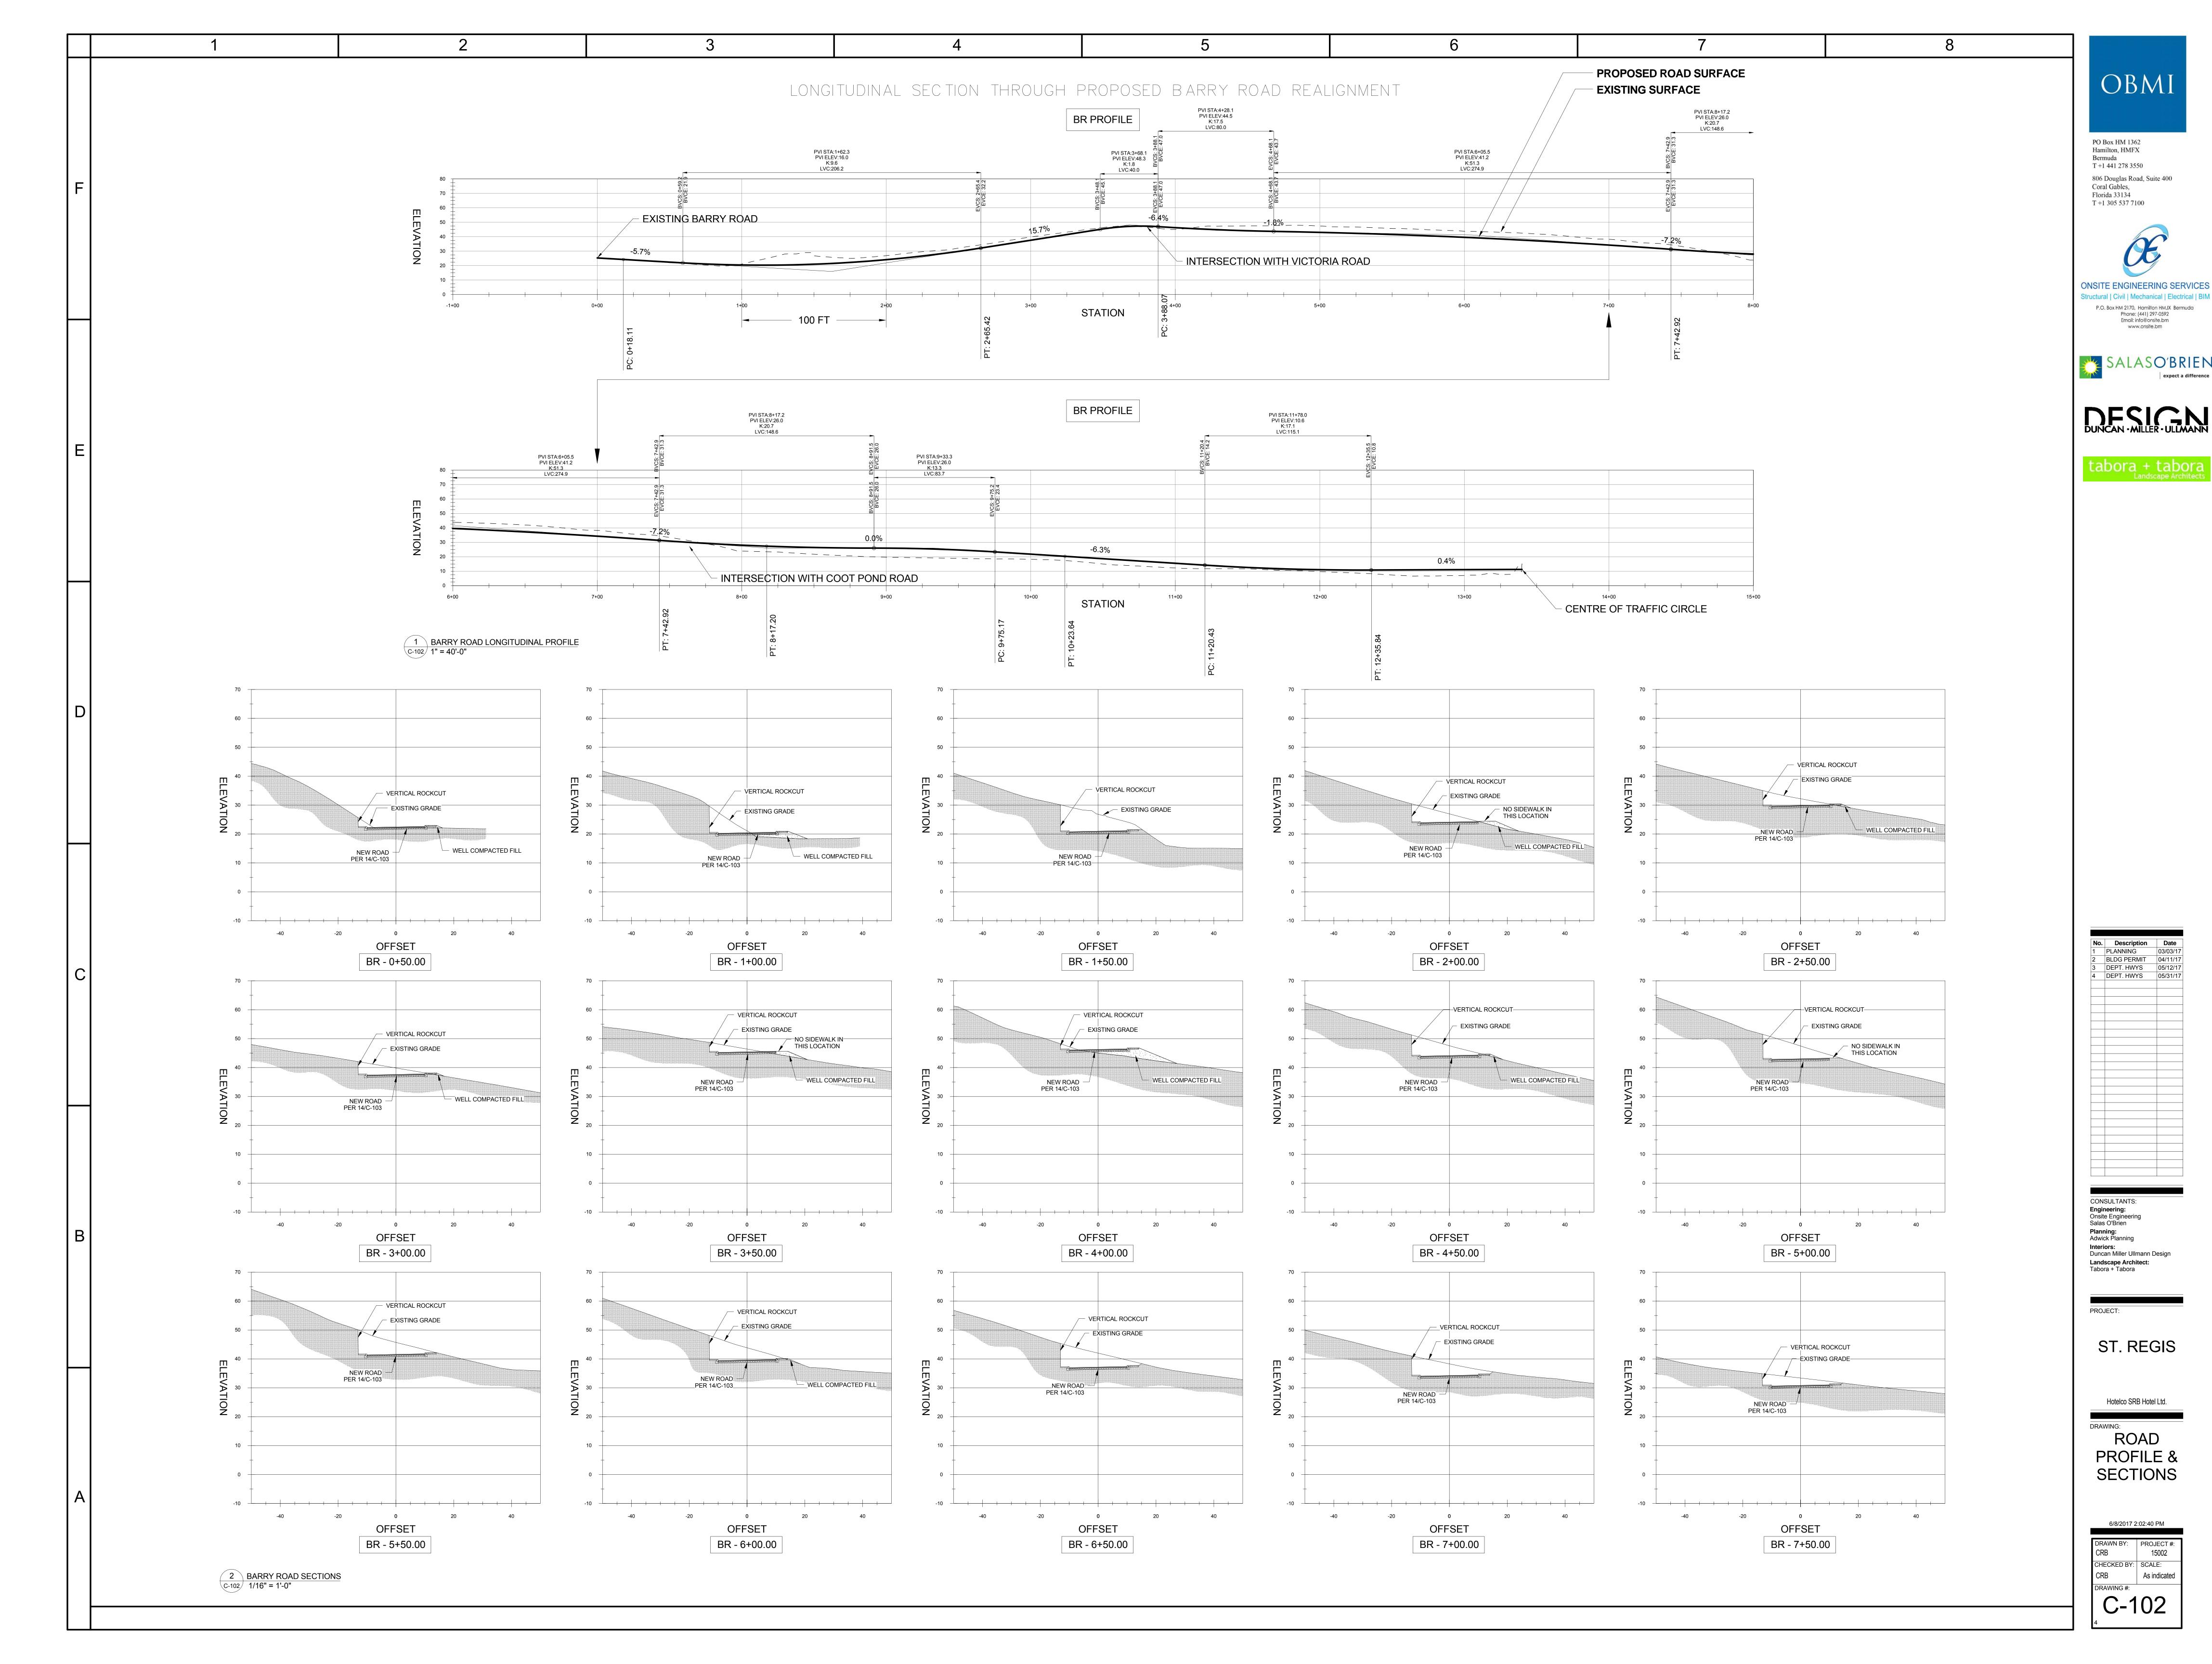

PO Box HM 1362 Hamilton, HMFX Bermuda T +1 441 278 3550 806 Douglas Road, Suite 400 Coral Gables,







1. FOR REFERENCE ONLY, NOT FOR CONSTRUCTION



PO Box HM 1362 Hamilton, HMFX Bermuda T +1 441 278 3550 806 Douglas Road, Suite 400 Coral Gables, Florida 33134 T +1 305 537 7100











Hamilton, HMFX Bermuda T +1 441 278 3550 806 Douglas Road, Suite 400 Coral Gables, Florida 33134 T+1 305 537 7100









AS SHOWN

DRAWING #:









PO Box HM 1362 Hamilton, HMFX Bermuda T+1 441 278 3550 806 Douglas Road, Suite 400 Coral Gables, Florida 33134 T+1 305 537 7100









No. Description Date

1 PLANNING 03/03/17

2 BLDG PERMIT 04/11/17

3 DEPT. HWYS 05/12/17

4 DEPT. HWYS 05/31/17

CONSULTANTS:
Engineering:
Onsite Engineering
Salas O'Brien
Planning:
Adwick Planning
Interiors:
Duncan Miller Ullmann Design
Landscape Architect:
Tabora + Tabora

ROJECT:

ST. REGIS

Hotelco SRB Hotel Ltd.

ROADWAY
SITE
DETAILS

DRAWN BY: PROJECT #:
CRB 15002
CHECKED BY: SCALE:
CRB As indicated
DRAWING #: