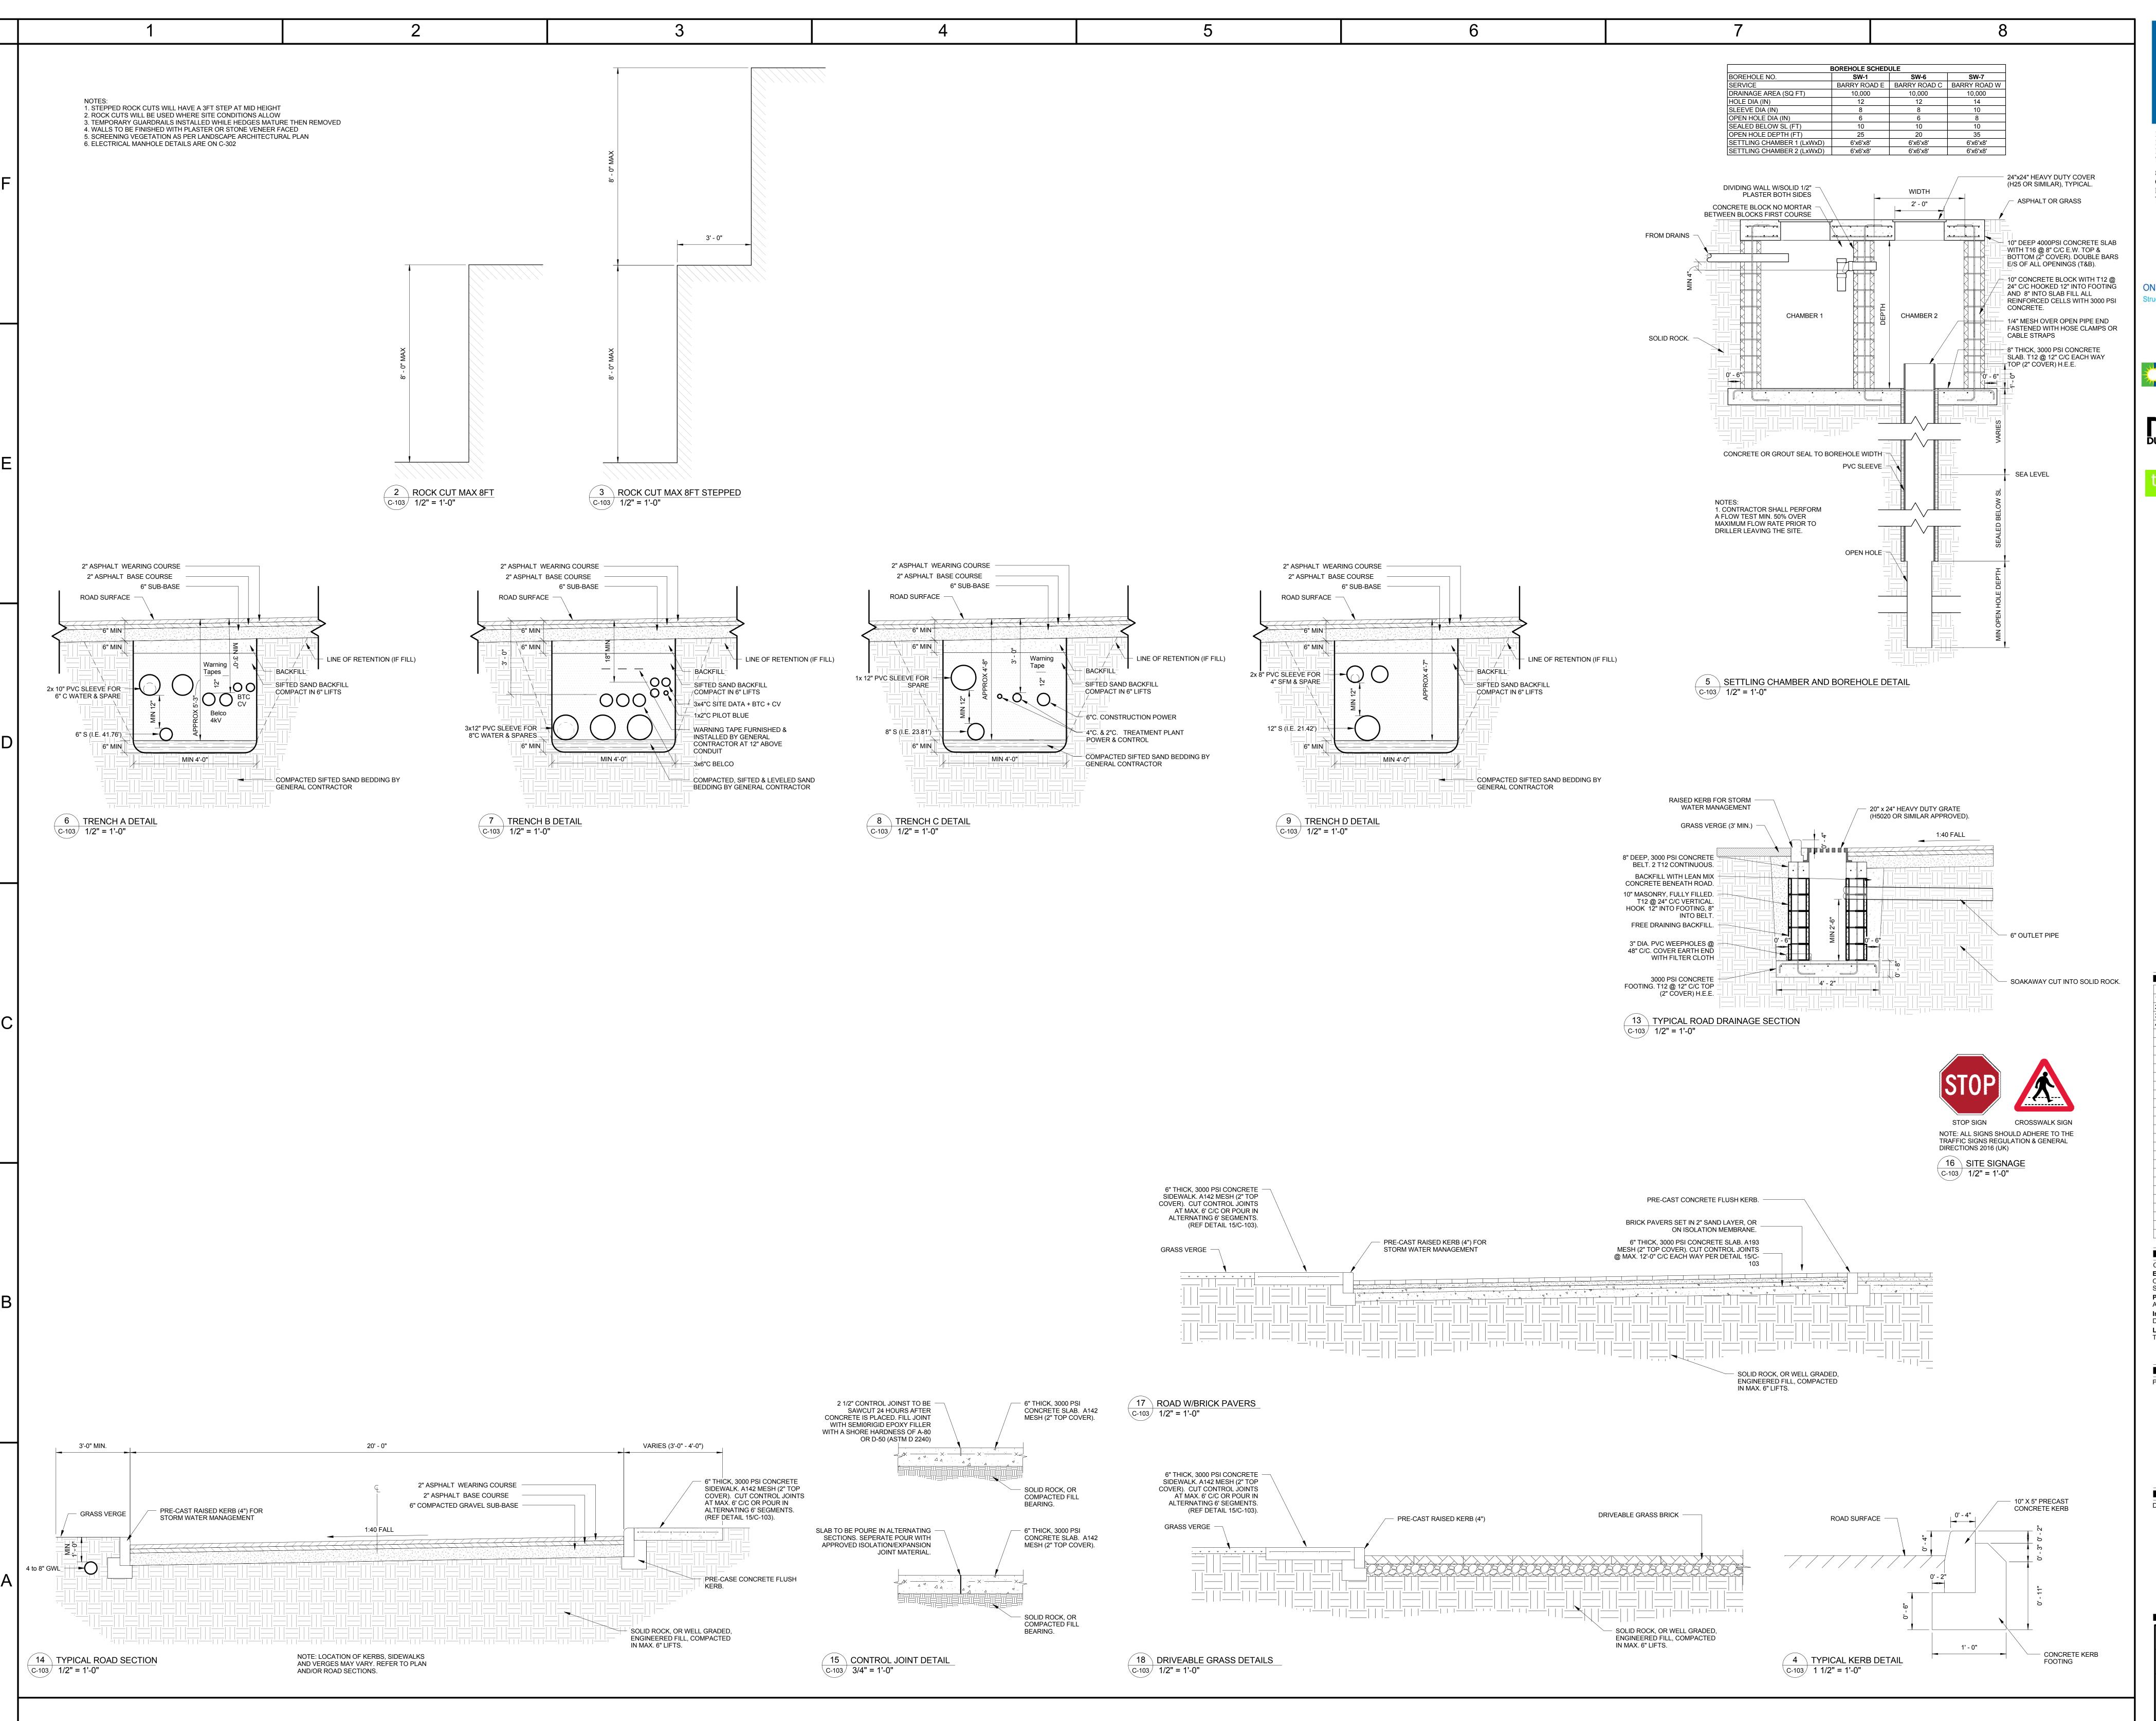

PO Box HM 1362 Hamilton, HMFX Bermuda T +1 441 278 3550 806 Douglas Road, Suite 400 Coral Gables,







1. FOR REFERENCE ONLY, NOT FOR CONSTRUCTION



PO Box HM 1362 Hamilton, HMFX Bermuda T +1 441 278 3550 806 Douglas Road, Suite 400 Coral Gables, Florida 33134 T +1 305 537 7100











Hamilton, HMFX Bermuda T +1 441 278 3550 806 Douglas Road, Suite 400 Coral Gables, Florida 33134 T+1 305 537 7100









AS SHOWN

DRAWING #:









PO Box HM 1362 Hamilton, HMFX Bermuda T+1 441 278 3550 806 Douglas Road, Suite 400 Coral Gables, Florida 33134 T+1 305 537 7100









No. Description Date

1 PLANNING 03/03/17

2 BLDG PERMIT 04/11/17

3 DEPT. HWYS 05/12/17

4 DEPT. HWYS 05/31/17

CONSULTANTS:
Engineering:
Onsite Engineering
Salas O'Brien
Planning:
Adwick Planning
Interiors:
Duncan Miller Ullmann Design
Landscape Architect:
Tabora + Tabora

ROJECT:

ST. REGIS

Hotelco SRB Hotel Ltd.

ROADWAY
SITE
DETAILS

DRAWN BY: PROJECT #:
CRB 15002
CHECKED BY: SCALE:
CRB As indicated
DRAWING #: