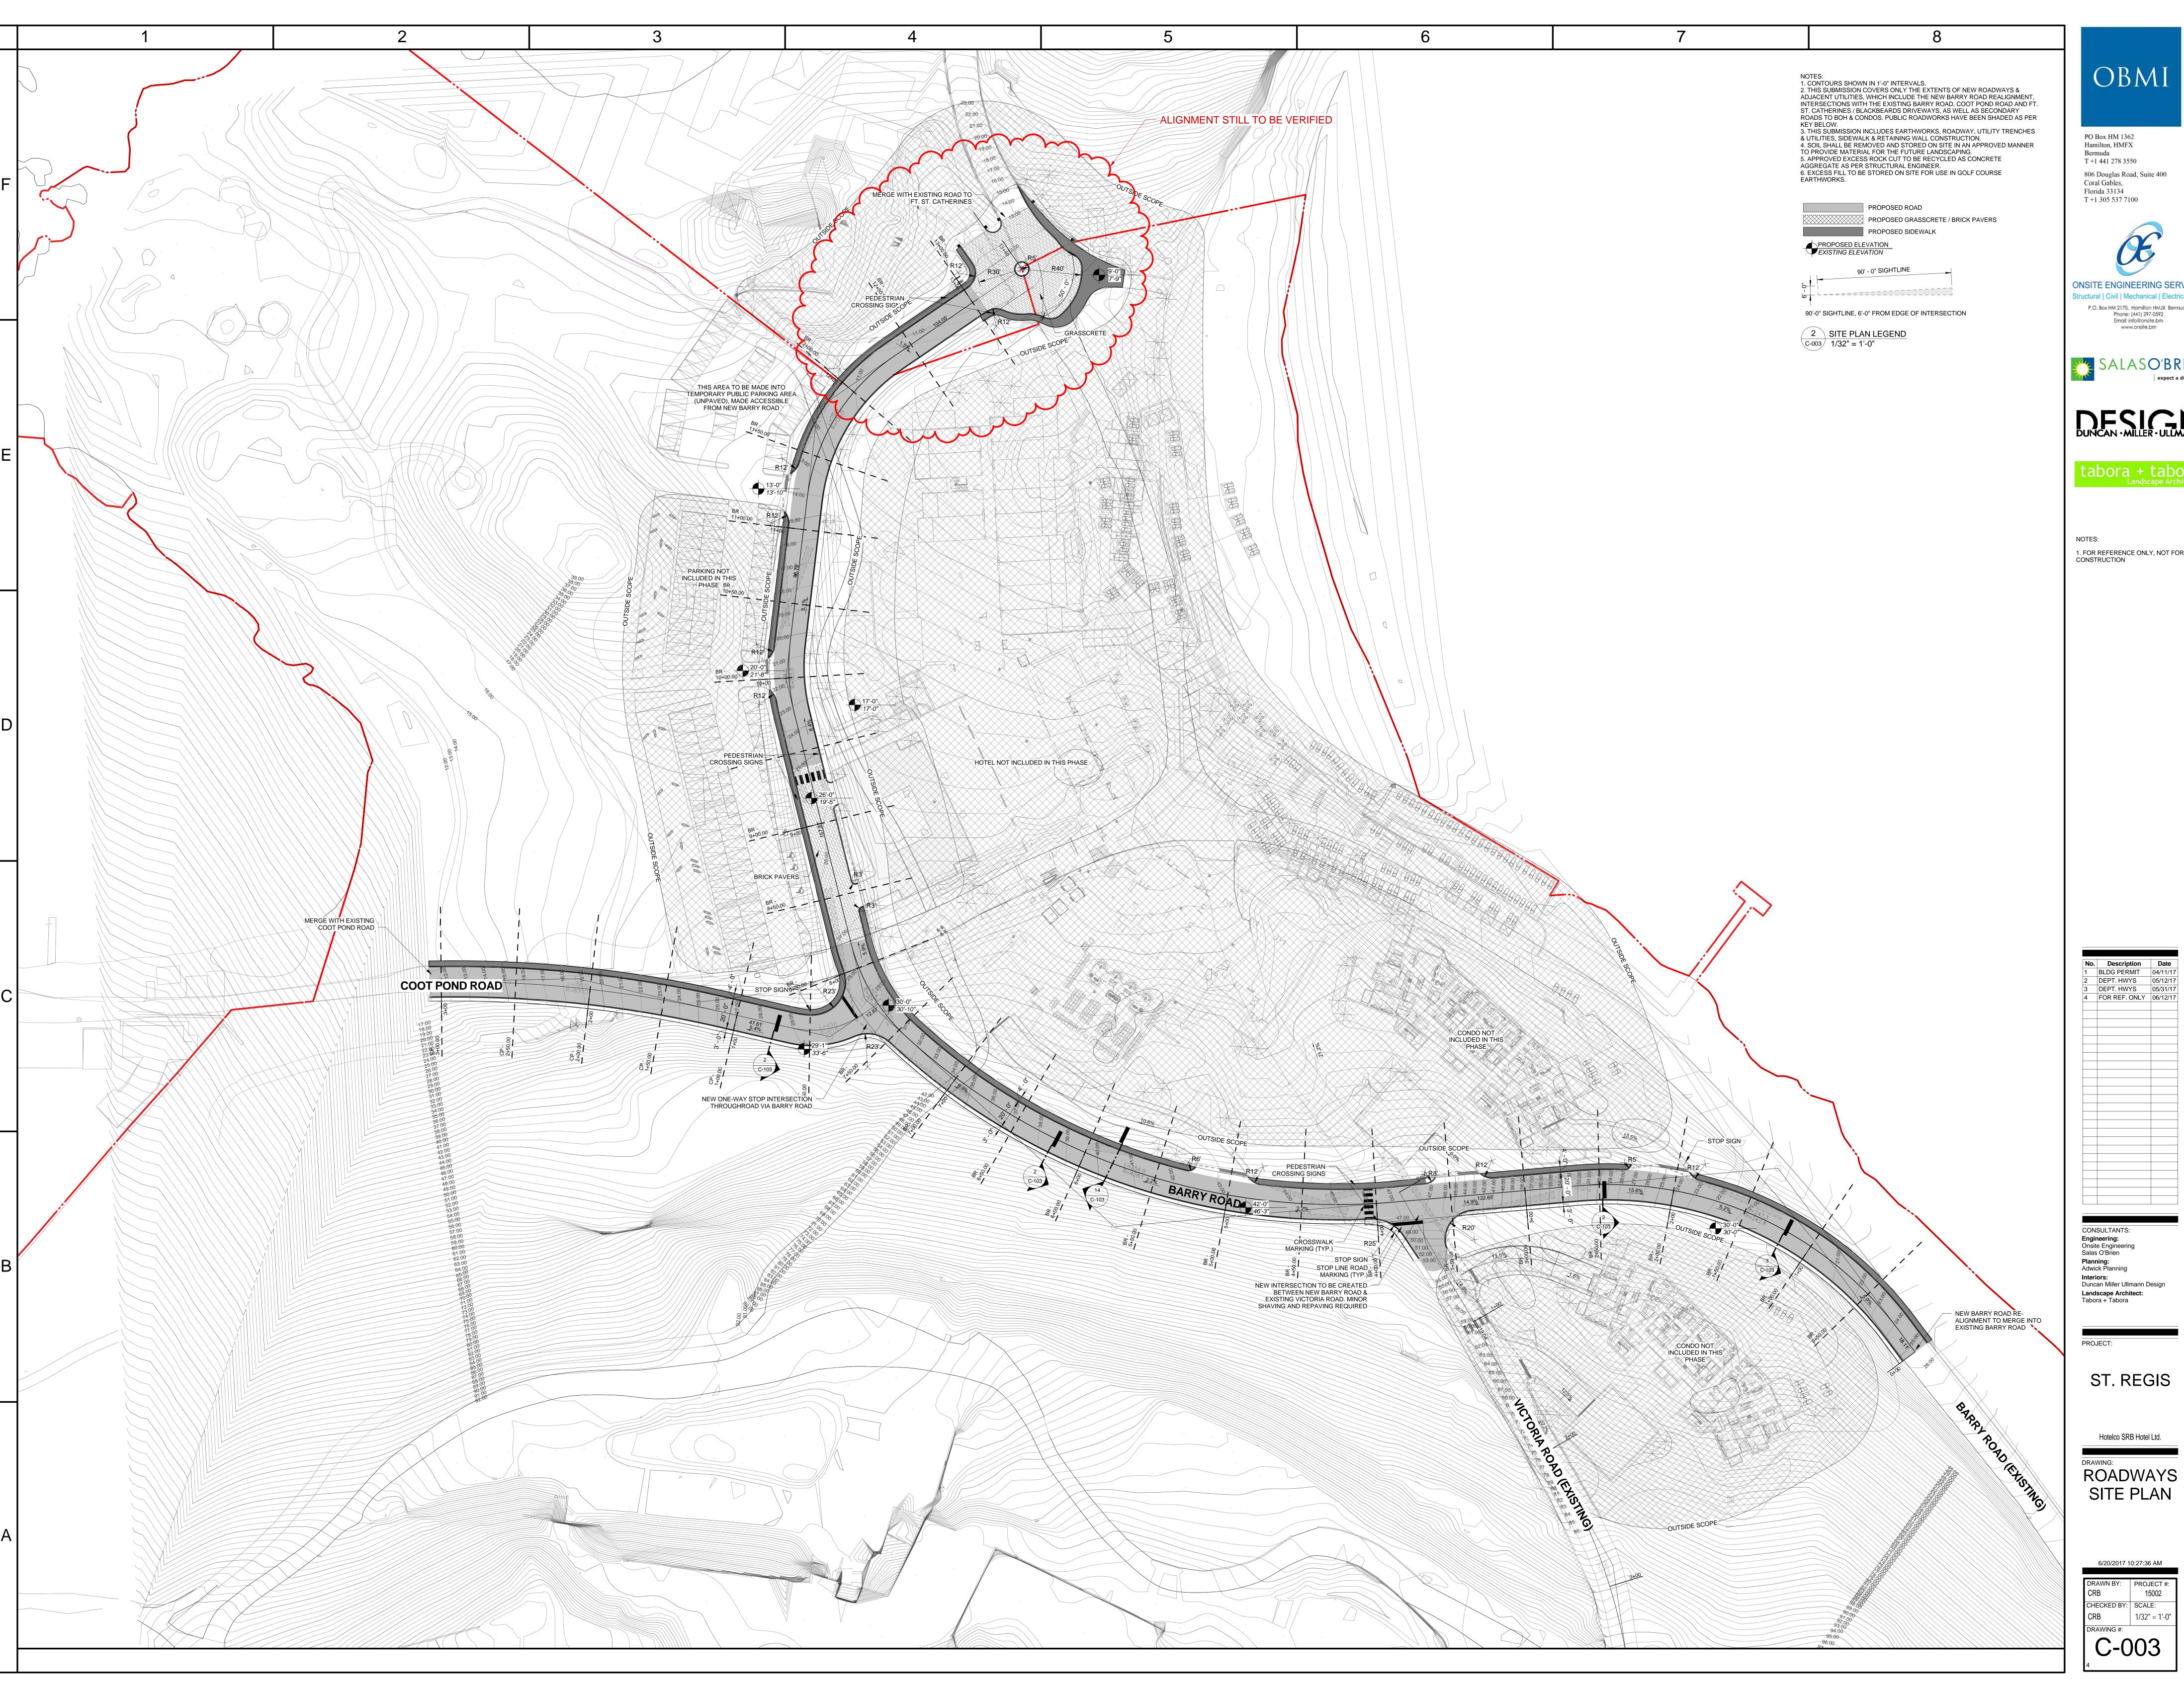

PO Box HM 1362 Hamilton, HMFX Bermuda T +1 441 278 3550 806 Douglas Road, Suite 400 Coral Gables,







1. FOR REFERENCE ONLY, NOT FOR CONSTRUCTION



PO Box HM 1362 Hamilton, HMFX Bermuda T +1 441 278 3550 806 Douglas Road, Suite 400 Coral Gables, Florida 33134 T +1 305 537 7100











Hamilton, HMFX Bermuda T +1 441 278 3550 806 Douglas Road, Suite 400 Coral Gables, Florida 33134 T+1 305 537 7100









AS SHOWN

DRAWING #:









PO Box HM 1362 Hamilton, HMFX Bermuda T+1 441 278 3550 806 Douglas Road, Suite 400 Coral Gables, Florida 33134 T+1 305 537 7100









No. Description Date

1 PLANNING 03/03/17

2 BLDG PERMIT 04/11/17

3 DEPT. HWYS 05/12/17

4 DEPT. HWYS 05/31/17

CONSULTANTS:
Engineering:
Onsite Engineering
Salas O'Brien
Planning:
Adwick Planning
Interiors:
Duncan