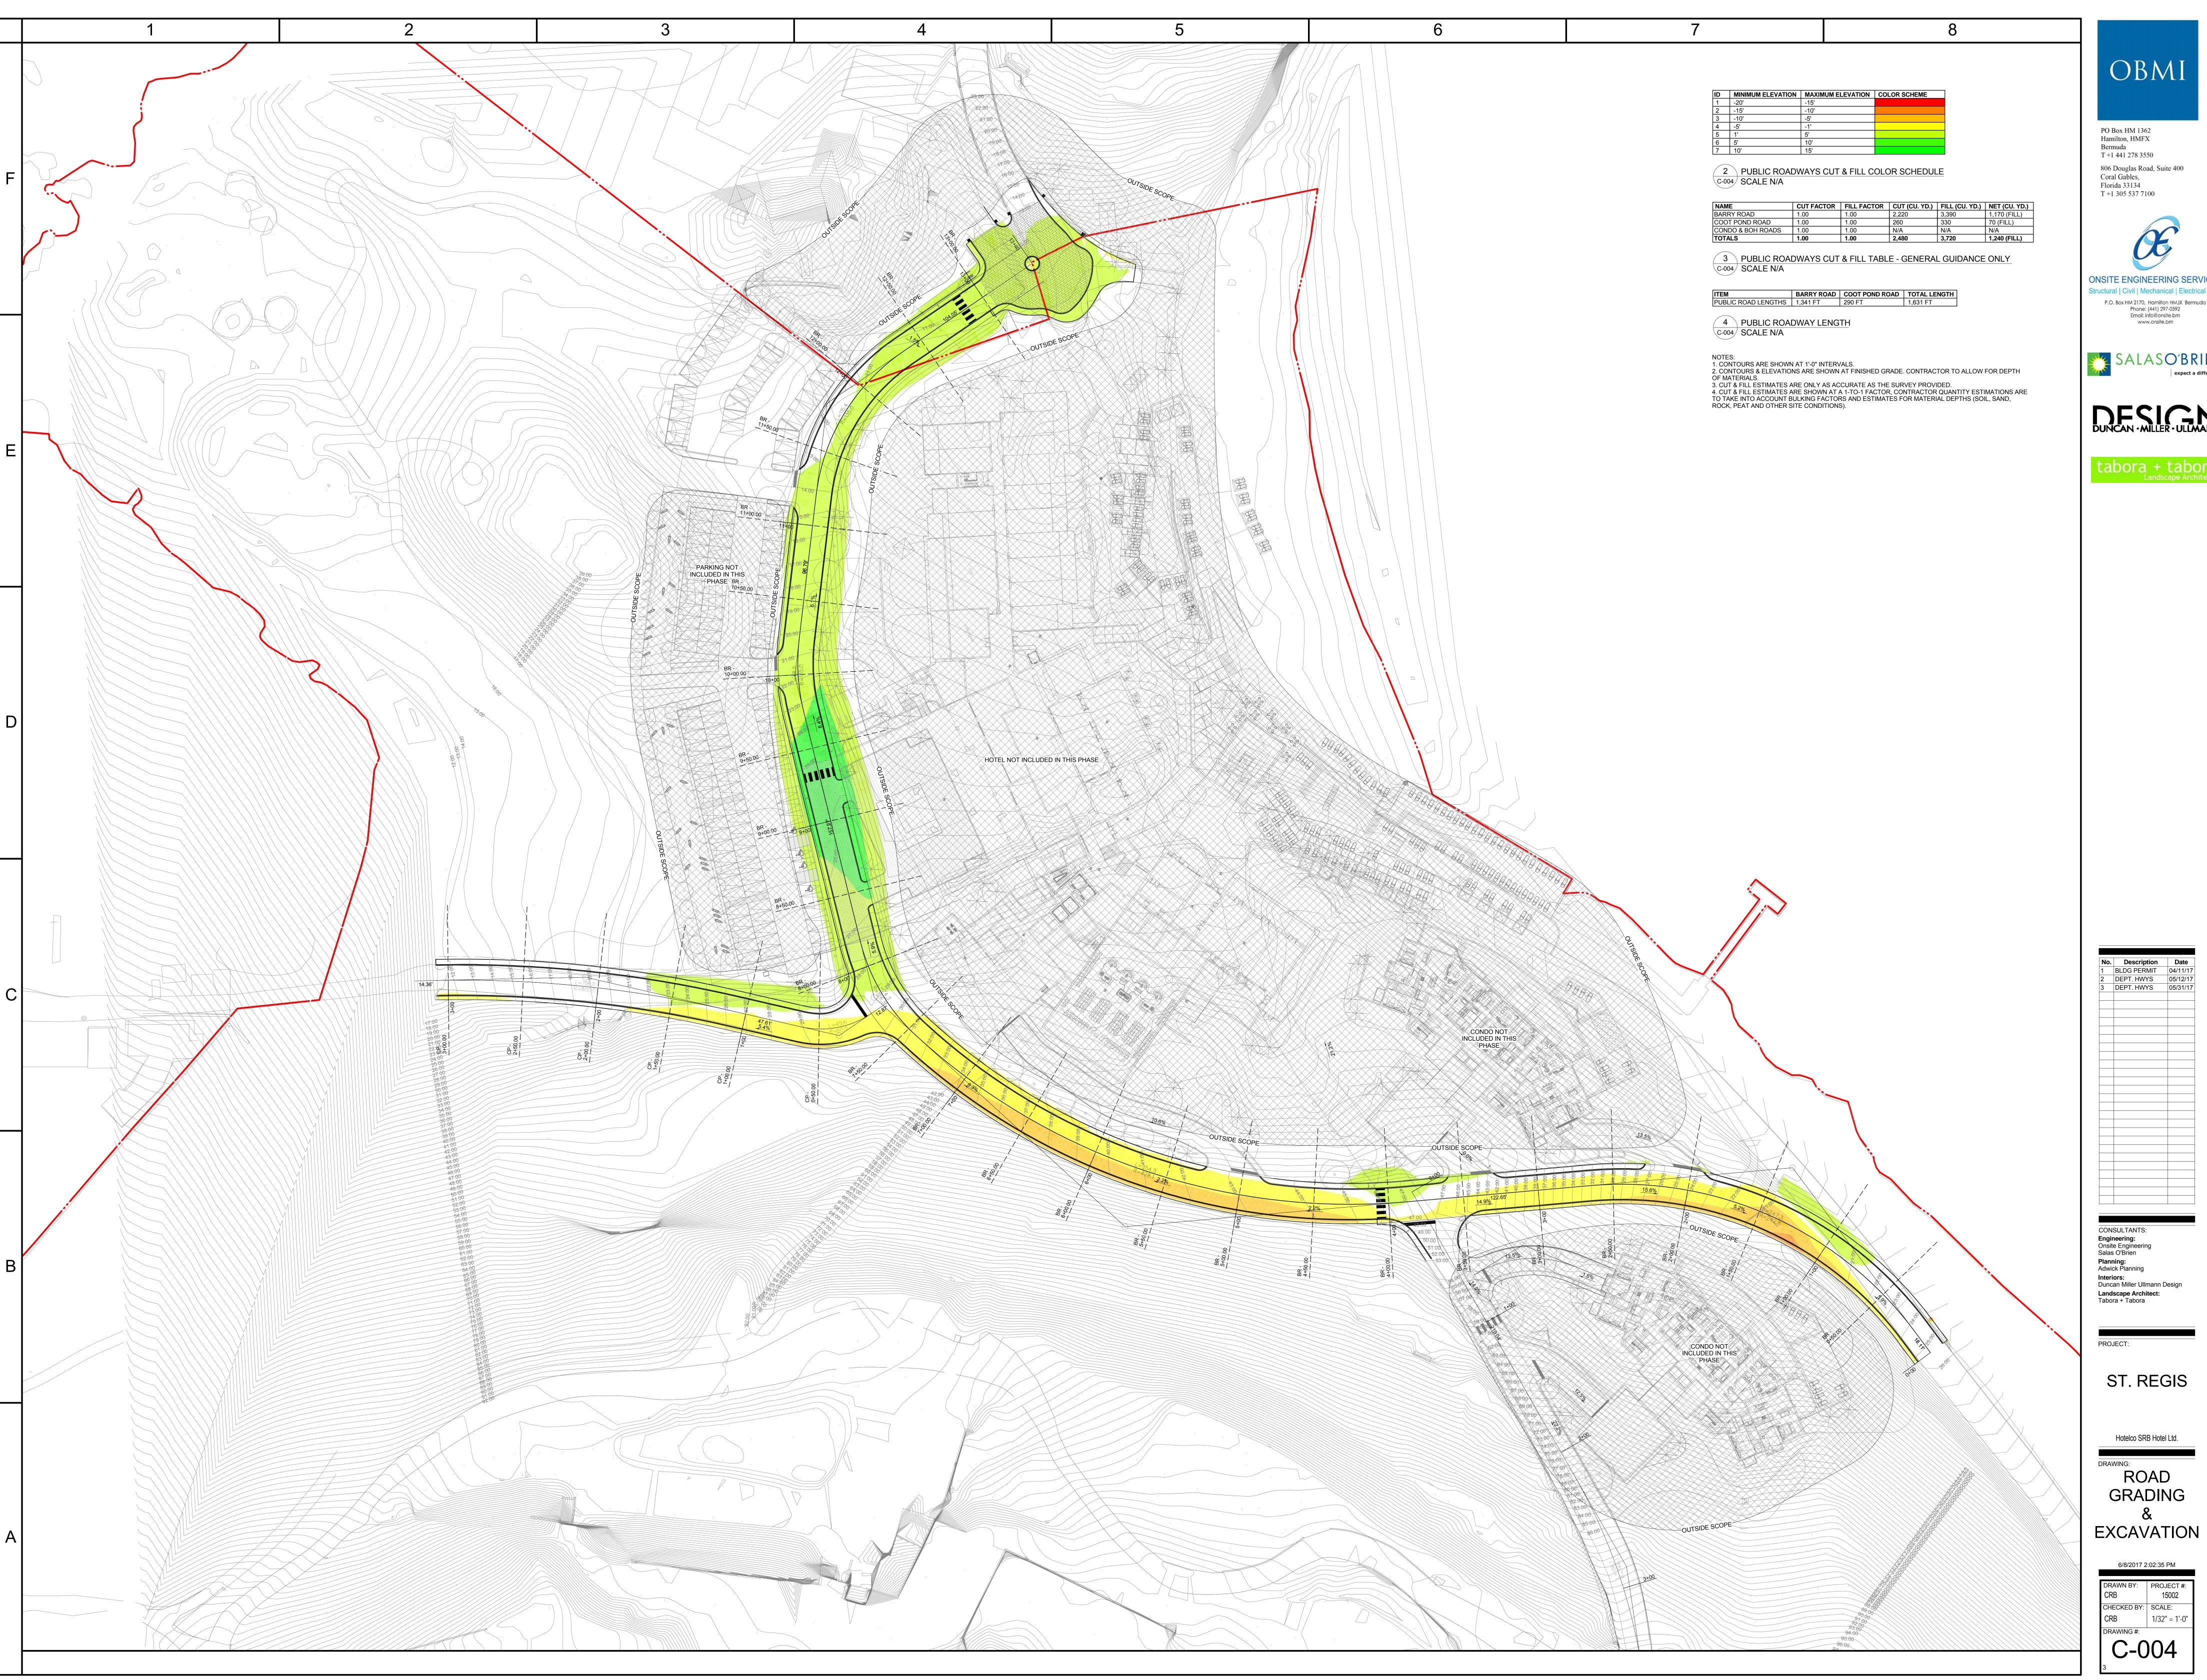

PO Box HM 1362 Hamilton, HMFX Bermuda T +1 441 278 3550 806 Douglas Road, Suite 400 Coral Gables,







1. FOR REFERENCE ONLY, NOT FOR CONSTRUCTION



PO Box HM 1362 Hamilton, HMFX Bermuda T +1 441 278 3550 806 Douglas Road, Suite 400 Coral Gables, Florida 33134 T +1 305 537 7100











Hamilton, HMFX Bermuda T +1 441 278 3550 806 Douglas Road, Suite 400 Coral Gables, Florida 33134 T+1 305 537 7100









AS SHOWN

DRAWING #:









PO Box HM 1362 Hamilton, HMFX Bermuda T+1 441 278 3550 806 Douglas Road, Suite 400 Coral Gables, Florida 33134 T+1 305 537 7100









No. Description Date

1 PLANNING 03/03/17

2 BLDG PERMIT 04/11/17

3 DEPT. HWYS 05/12/17

4 DEPT. HWYS 05/31/17

CONSULTANTS:
Engineering:
Onsite Engineering
Salas O'Brien
Planning:
Adwick Planning
Interiors:
Duncan Miller Ullmann Design
Landscape Architect:
Tabora + Tabora

ROJECT:

ST. REGIS

Hotelco SRB Hotel Ltd.

ROADWAY
SITE
DETAILS

DRAWN BY: PROJECT #:
CRB