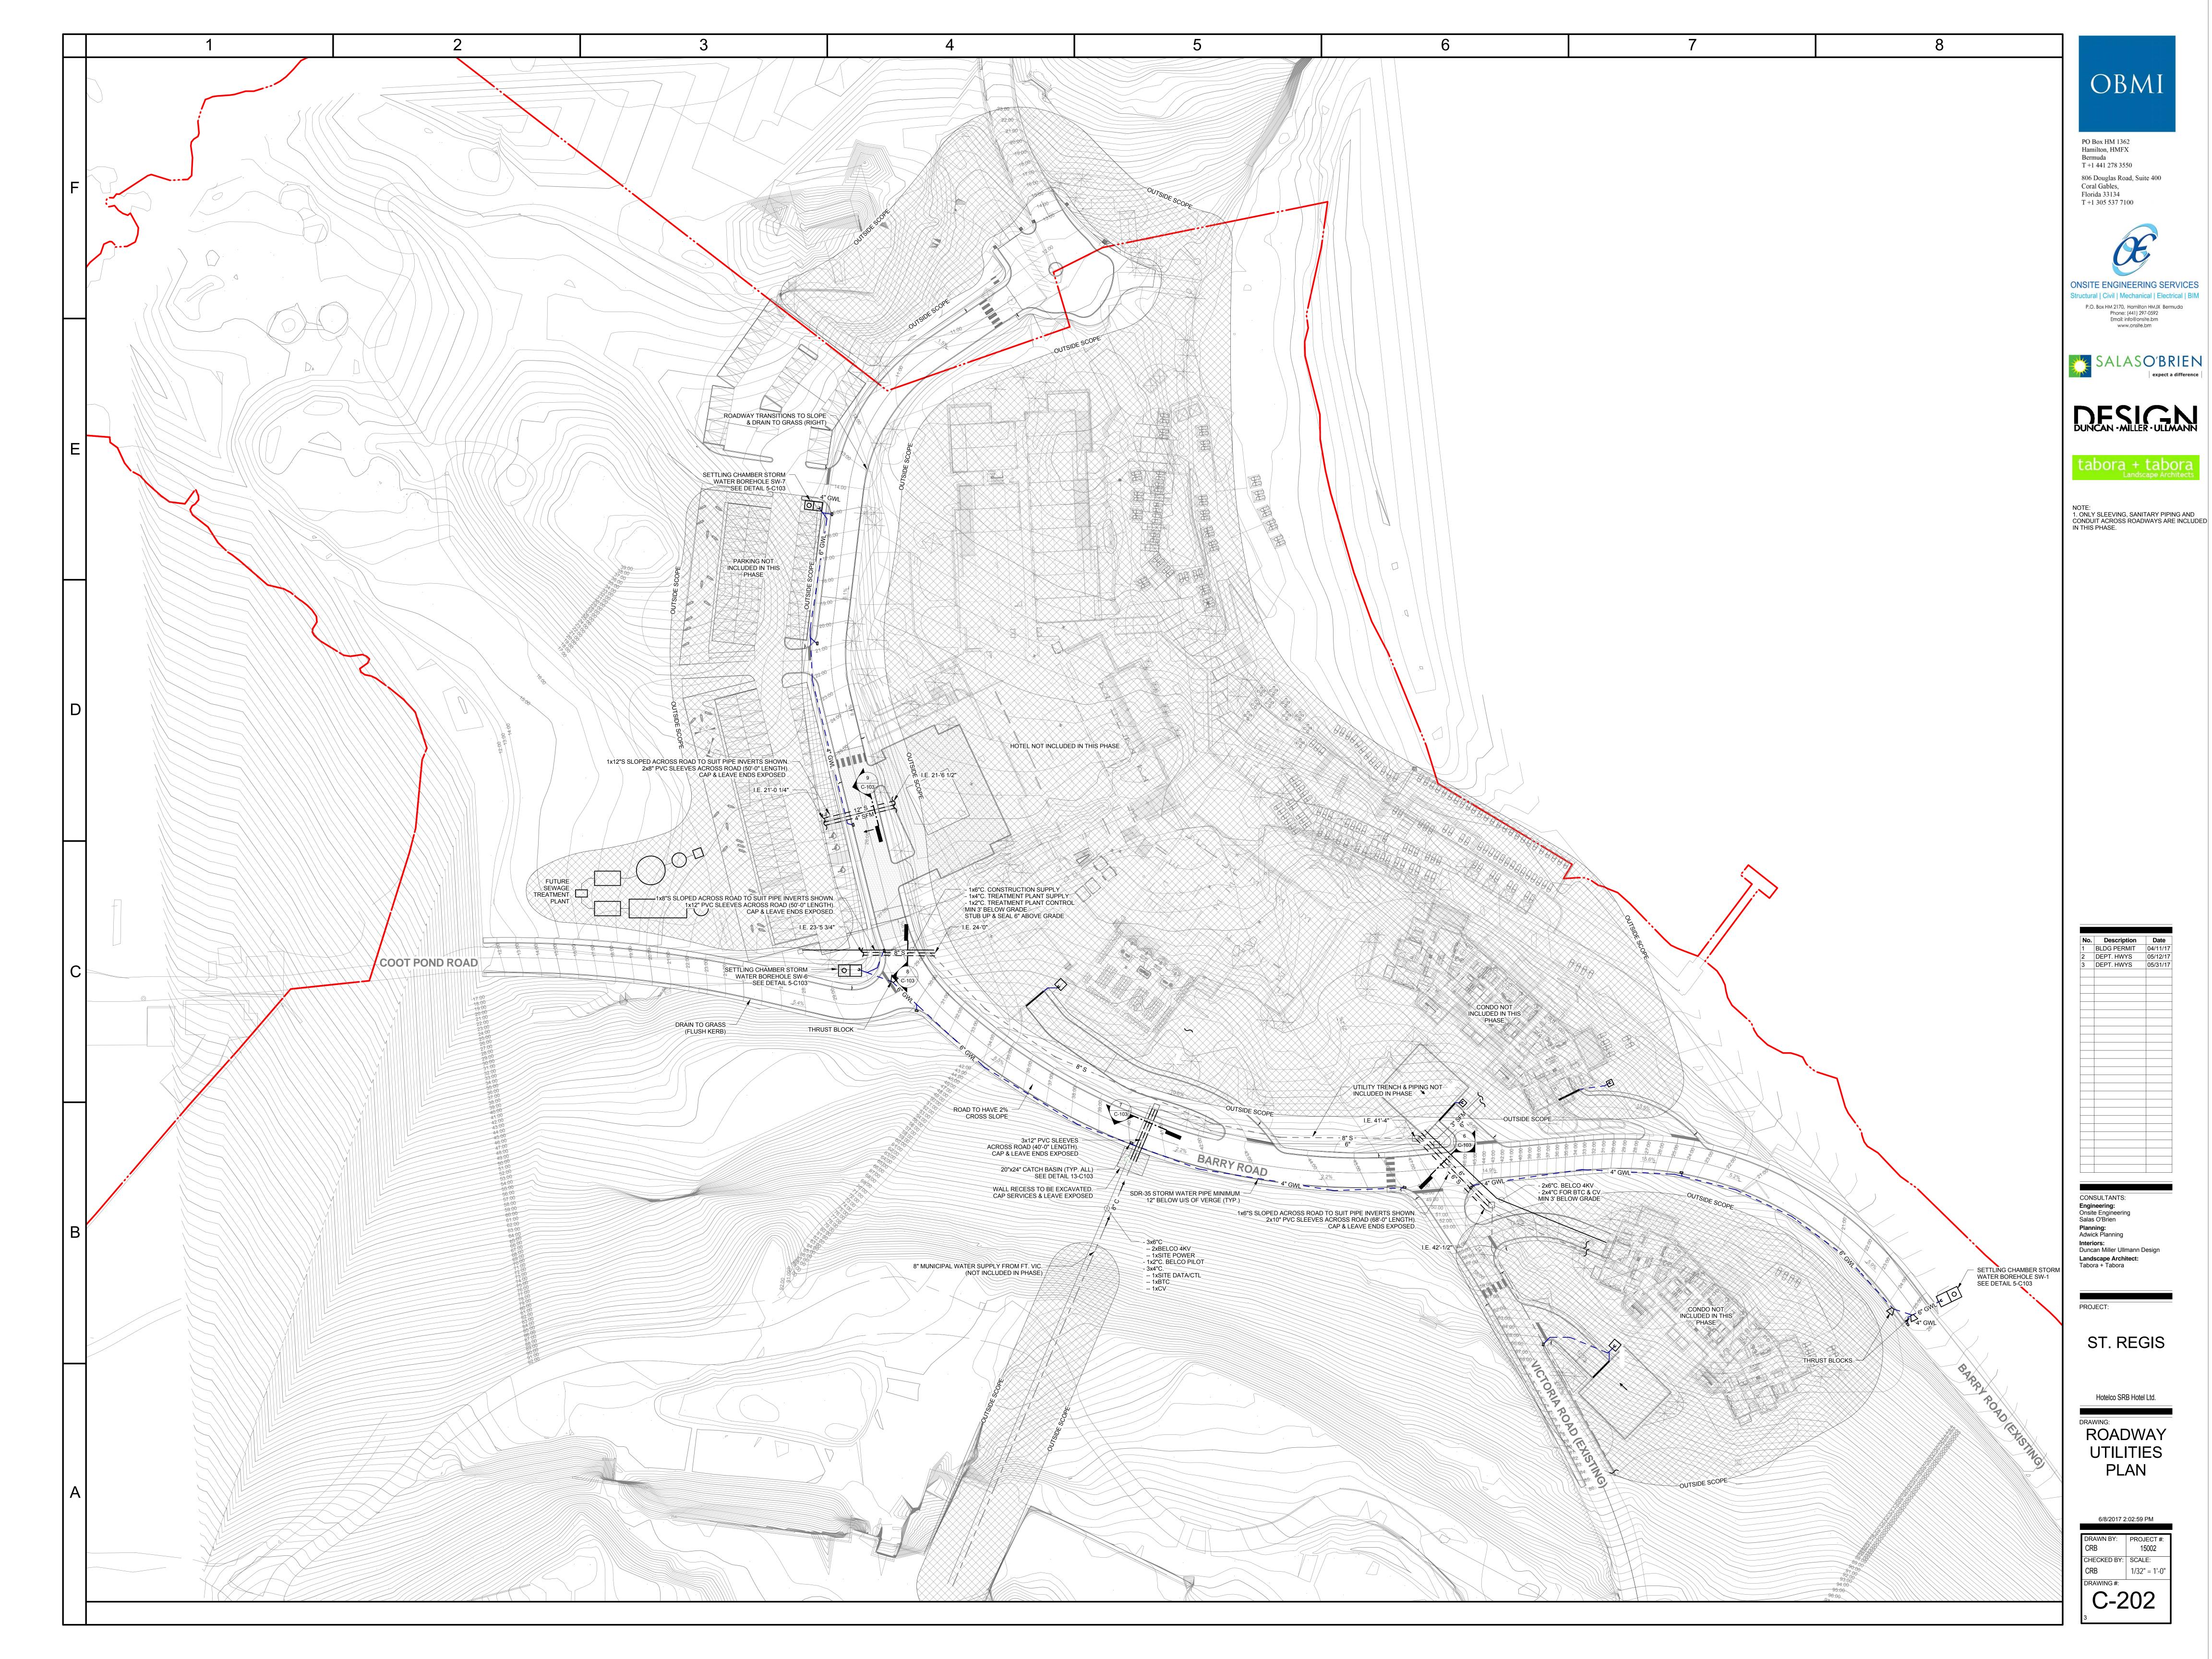

550 806 Douglas Road, Suite 400 Coral Gables, Florida 33134 T +1 305 537 7100











Hamilton, HMFX Bermuda T +1 441 278 3550 806 Douglas Road, Suite 400 Coral Gables, Florida 33134 T+1 305 537 7100









AS SHOWN

DRAWING #:









PO Box HM 1362 Hamilton, HMFX Bermuda T+1 441 278 3550 806 Douglas Road, Suite 400 Coral Gables, Florida 33134 T+1 305 537 7100









No. Description Date

1 PLANNING 03/03/17

2 BLDG PERMIT 04/11/17

3 DEPT. HWYS 05/12/17

4 DEPT. HWYS 05/31/17

CONSULTANTS:
Engineering:
Onsite Engineering
Salas O'Brien
Planning:
Adwick Planning
Interiors:
Duncan Miller Ullmann Design
Landscape Architect:
Tabora + Tabora

ROJECT:

ST. REGIS

Hotelco SRB Hotel Ltd.

ROADWAY
SITE
DETAILS

DRAWN BY: PROJECT #:
CRB 15002
CHECKED BY: SCALE:
CRB As indicated
DRAWING #: