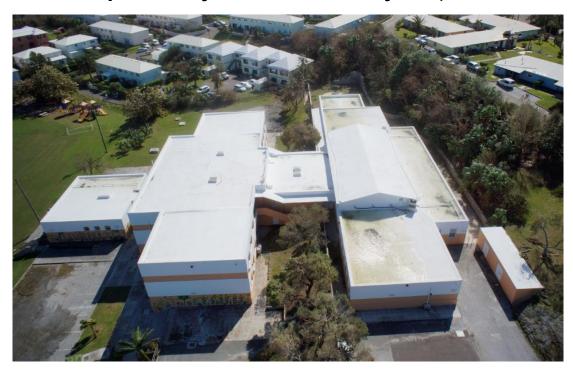

|
|    | 1220                   | K Margaret Carter Centre - Assembly Hall                                                                           |
|    | 1230                   | K Margaret Carter Centre - Classrooms                                                                              |
|    |                        |                                                                                                                    |

# 12. Elliot Primary School - 12 Hermitage Road, Devonshire





## 13. Prospect Pre-School - 6 Old Military Road, Devonshire





## 14. Devonshire Pre-School - 4 Corkscrew Hill, Devonshire





# 15. Dame Marjorie Bean Hope Academy – 10 Old Military Road, Dev.





# 16. Prospect Primary School – 2 Old Military Road, Dev.





#### 17. The Education / K M Carter Centre – 21 Roberts Ave Dev.





# **Group 4**

#### Group 4 Pembroke / Smith's

| 18  | Block  | s for Victor Scott Primary School (S0353)                          |
|-----|--------|--------------------------------------------------------------------|
|     | 0392   | Victor Scott Primary School - Assembly Hall / Changing Room        |
|     | 0393   | Victor Scott Primary School - Main Building                        |
|     | 0935   | Victor Scott Primary School - Cycle Shed                           |
|     |        |                                                                    |
| 19  |        | s for West Pembroke Primary School (S0359)                         |
|     | 0426   | West Pembroke School - Infants Block