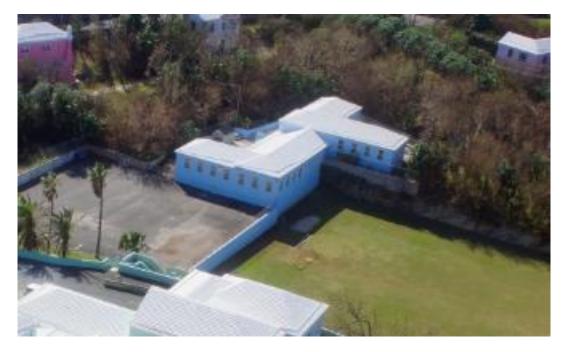

g             |
|    | 0931  | St. David's Pre School                                 |
|    | 0932  | St. David's Primary School - Water Tank                |
|    | 0933  | St. David's Primary School - Storage Building          |
| 27 | Block | s for St. George's Pre School (S0527)                  |
|    | 0783  | St. George's Preschool                                 |
| 28 | Block | s for East End Primary School (S0520)                  |
|    | 0703  | East End Primary - Main Building                       |
|    | 0704  | East End Primary - Infant Block                        |
|    | 0755  | East End Primary - Library                             |
|    |       |                                                        |

# 23. Lyceum Pre-School – 191 North Shore Rd, Hamilton Parish





# 24. Francis Patton Primary School – 191 North Shore Rd, Hamilton Ph





# 25. Clearwater Middle School – 2 St David's Road, St George's





# 26. St David's Primary & Pre-School – 2 Cashew City Road, St George's





# 27. St George's Pre-School – 11 Old Military Road, Town of St George's



# 28. East End Primary School – 6 Grenadier Lane, Town of St George's