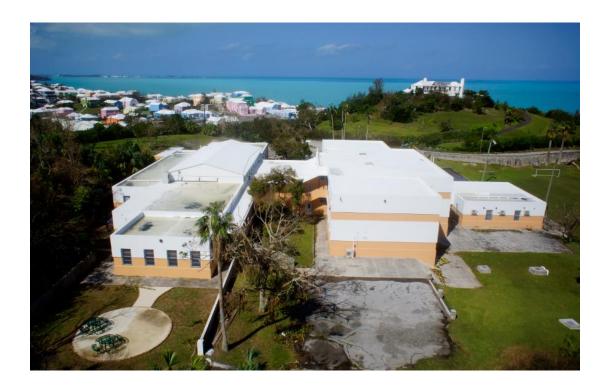

|
|    | 1220                   | K Margaret Carter Centre - Assembly Hall                                                                           |
|    | 1230                   | K Margaret Carter Centre - Classrooms                                                                              |
|    |                        |                                                                                                                    |

# 12. Elliot Primary School - 12 Hermitage Road, Devonshire





## 13. Prospect Pre-School - 6 Old Military Road, Devonshire





## 14. Devonshire Pre-School - 4 Corkscrew Hill, Devonshire





# 15. Dame Marjorie Bean Hope Academy – 10 Old Military Road, Dev.





# 16. Prospect Primary School – 2 Old Military Road, Dev.





#### 17. The Education / K M Carter Centre – 21 Roberts Ave Dev.





# **Group 4**

#### Group 4 Pembroke / Smith's

| 18  | Block  | s for Victor Scott Primary School (S0353)                          |
|-----|--------|--------------------------------------------------------------------|
|     | 0392   | Victor Scott Primary School - Assembly Hall / Changing Room        |
|     | 0393   | Victor Scott Primary School - Main Building                        |
|     | 0935   | Victor Scott Primary School - Cycle Shed                           |
|     |        |                                                                    |
| 19  |        | s for West Pembroke Primary School (S0359)                         |
|     | 0426   | West Pembroke School - Infants Block