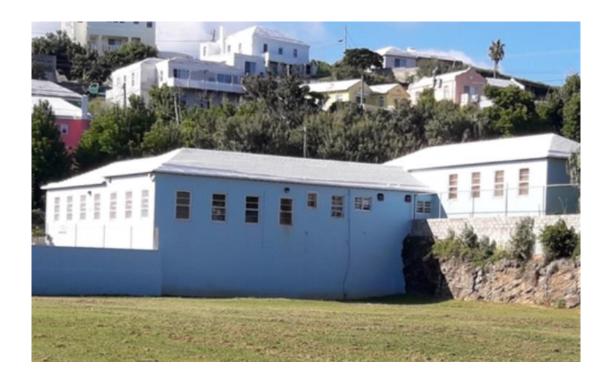

|
|    | 0931  | St. David's Pre School                                 |
|    | 0932  | St. David's Primary School - Water Tank                |
|    | 0933  | St. David's Primary School - Storage Building          |
| 27 | Block | s for St. George's Pre School (S0527)                  |
|    | 0783  | St. George's Preschool                                 |
| 28 | Block | s for East End Primary School (S0520)                  |
|    | 0703  | East End Primary - Main Building                       |
|    | 0704  | East End Primary - Infant Block                        |
|    | 0755  | East End Primary - Library                             |
|    |       |                                                        |

# 23. Lyceum Pre-School – 191 North Shore Rd, Hamilton Parish





# 24. Francis Patton Primary School – 191 North Shore Rd, Hamilton Ph





# 25. Clearwater Middle School – 2 St David's Road, St George's





# 26. St David's Primary & Pre-School – 2 Cashew City Road, St George's





# 27. St George's Pre-School – 11 Old Military Road, Town of St George's



# 28. East End Primary School – 6 Grenadier Lane, Town of St George's