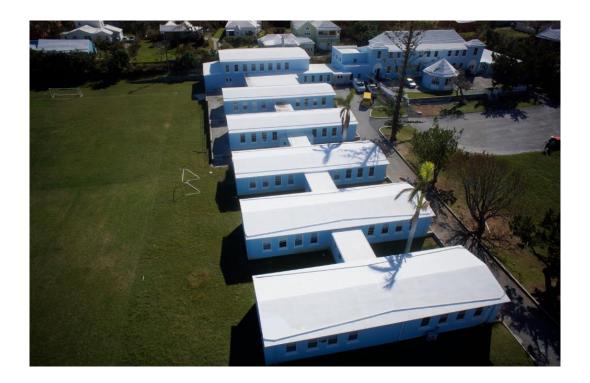

mary School           | 6 Grenadier Lane     |

#### **GROUP 1**

#### **Group 1 Sandys / Southampton**

#### 1 Blocks for West End Primary School (S0012)

0146 West End Primary

#### 2 Blocks for Somerset Primary & Lagoon Park Pre School (S0009)

0141 Lagoon Park Pre-School - Main Building0930 Lagoon Park Pre-School - Infant's Block

#### 3 Blocks for Heron Bay Primary School (S0066)

0195 Heron Bay Primary School

#### 4 Blocks for Port Royal Primary School (S0063)

0193 Port Royal Primary - Main Building0928 Port Royal Primary - Field Storage/Changing Room

#### 5 Blocks for Southampton Pre School (S0053)

0175 Southampton Pre-School

#### 6 Blocks for Dalton E Tucker Primary School (S0055)

0177 Dalton E Tucker Primary School

# 1. West Primary School - 43 Scott's Hill Road, Sandys





## 2. Somerset Primary & Lagoon Park Pre-School - 2 Gilbert Lane, Sandys





# 3. Heron Bay Primary School, 164 Middle Road, Southampton





# 4. Port Royal Primary School - 6 Church Street, Southampton





## 5. Southampton Pre-School - 5 Middle Road, Southampton





# 6. Dalton E Tucker Primary School - 7 Middle Road, Southampton





## **GROUP 2**

| Group 2 War    | wick / Paget                                             |
|----------------|----------------------------------------------------------|
| 7 Blocks for P | urvis Primary School (S0204)                             |
| 0267           | Purvis Primary School - Infants Block                    |
| 0268           | Purvis Primary School - Main Building                    |
| 1306           | Purvis Primary School - Garden