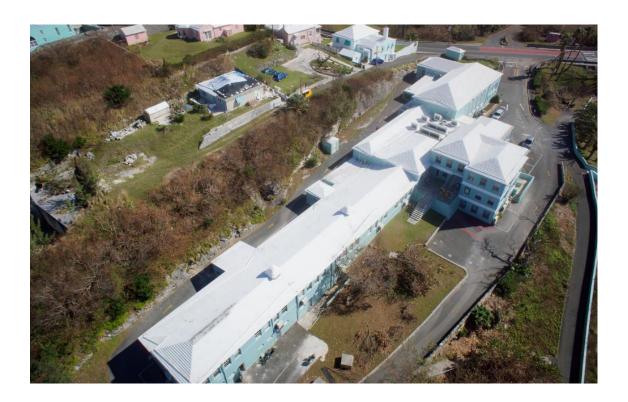

|
|    | 0932  | St. David's Primary School - Water Tank                |
|    | 0933  | St. David's Primary School - Storage Building          |
| 27 | Block | s for St. George's Pre School (S0527)                  |
|    | 0783  | St. George's Preschool                                 |
| 28 | Block | s for East End Primary School (S0520)                  |
|    | 0703  | East End Primary - Main Building                       |
|    | 0704  | East End Primary - Infant Block                        |
|    | 0755  | East End Primary - Library                             |
|    |       |                                                        |

# 23. Lyceum Pre-School – 191 North Shore Rd, Hamilton Parish





# 24. Francis Patton Primary School – 191 North Shore Rd, Hamilton Ph





# 25. Clearwater Middle School – 2 St David's Road, St George's





# 26. St David's Primary & Pre-School – 2 Cashew City Road, St George's





# 27. St George's Pre-School – 11 Old Military Road, Town of St George's



# 28. East End Primary School – 6 Grenadier Lane, Town of St George's