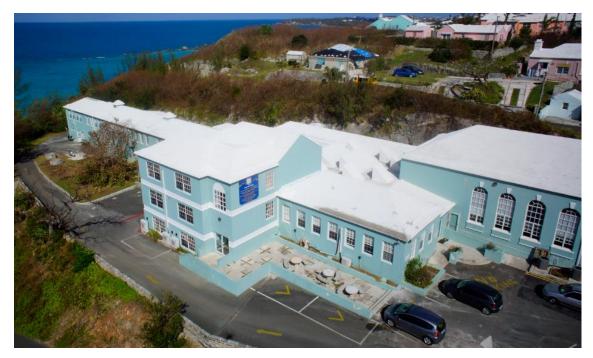

|
|    | 0932  | St. David's Primary School - Water Tank                |
|    | 0933  | St. David's Primary School - Storage Building          |
| 27 | Block | s for St. George's Pre School (S0527)                  |
|    | 0783  | St. George's Preschool                                 |
| 28 | Block | s for East End Primary School (S0520)                  |
|    | 0703  | East End Primary - Main Building                       |
|    | 0704  | East End Primary - Infant Block                        |
|    | 0755  | East End Primary - Library                             |
|    |       |                                                        |

# 23. Lyceum Pre-School – 191 North Shore Rd, Hamilton Parish





# 24. Francis Patton Primary School – 191 North Shore Rd, Hamilton Ph





# 25. Clearwater Middle School – 2 St David's Road, St George's





# 26. St David's Primary & Pre-School – 2 Cashew City Road, St George's





# 27. St George's Pre-School – 11 Old Military Road, Town of St George's



# 28. East End Primary School – 6 Grenadier Lane, Town of St George's