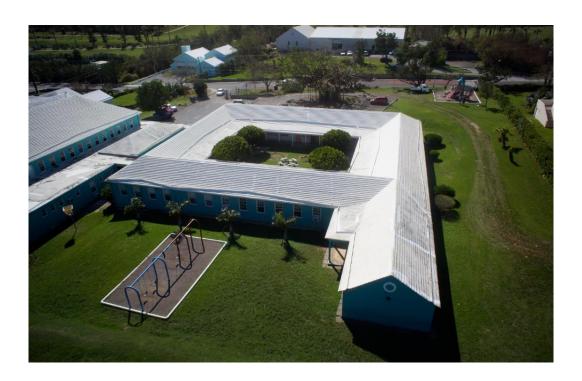

Blocks for Heron Bay Primary School (S0066)

0195 Heron Bay Primary School

#### 4 Blocks for Port Royal Primary School (S0063)

0193 Port Royal Primary - Main Building0928 Port Royal Primary - Field Storage/Changing Room

#### 5 Blocks for Southampton Pre School (S0053)

0175 Southampton Pre-School

#### 6 Blocks for Dalton E Tucker Primary School (S0055)

0177 Dalton E Tucker Primary School

# 1. West Primary School - 43 Scott's Hill Road, Sandys





## 2. Somerset Primary & Lagoon Park Pre-School - 2 Gilbert Lane, Sandys





# 3. Heron Bay Primary School, 164 Middle Road, Southampton





# 4. Port Royal Primary School - 6 Church Street, Southampton





## 5. Southampton Pre-School - 5 Middle Road, Southampton





# 6. Dalton E Tucker Primary School - 7 Middle Road, Southampton





## **GROUP 2**

| Group 2 War    | wick / Paget                                             |
|----------------|----------------------------------------------------------|
| 7 Blocks for P | urvis Primary School (S0204)                             |
| 0267           | Purvis Primary School - Infants Block                    |
| 0268           | Purvis Primary School - Main Building                    |
| 1306           | Purvis Primary School - Gardeners Building               |
|                |                                                          |
| _              | arwick Pre School (S0206)                                |
| 0274           | Warwick Preschool - Main Building                        |
| 0945           | Warwick Preschool - South Storage Building               |
|