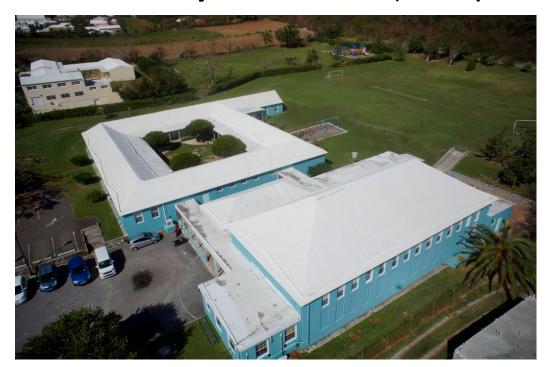

3 Blocks for Heron Bay Primary School (S0066)

0195 Heron Bay Primary School

#### 4 Blocks for Port Royal Primary School (S0063)

0193 Port Royal Primary - Main Building0928 Port Royal Primary - Field Storage/Changing Room

#### 5 Blocks for Southampton Pre School (S0053)

0175 Southampton Pre-School

#### 6 Blocks for Dalton E Tucker Primary School (S0055)

0177 Dalton E Tucker Primary School

# 1. West Primary School - 43 Scott's Hill Road, Sandys





## 2. Somerset Primary & Lagoon Park Pre-School - 2 Gilbert Lane, Sandys





# 3. Heron Bay Primary School, 164 Middle Road, Southampton





# 4. Port Royal Primary School - 6 Church Street, Southampton





## 5. Southampton Pre-School - 5 Middle Road, Southampton





# 6. Dalton E Tucker Primary School - 7 Middle Road, Southampton





## **GROUP 2**

| Group 2 War    | wick / Paget                                             |
|----------------|----------------------------------------------------------|
| 7 Blocks for P | urvis Primary School (S0204)                             |
| 0267           | Purvis Primary School - Infants Block                    |
| 0268           | Purvis Primary School - Main Building                    |
| 1306           | Purvis Primary School - Gardeners Building               |
|                |                                                          |
| _              | arwick Pre School (S0206)                                |
| 0274           | Warwick Preschool - Main Building                        |
| 0945           | Warwick Preschool - South Storage Building               |